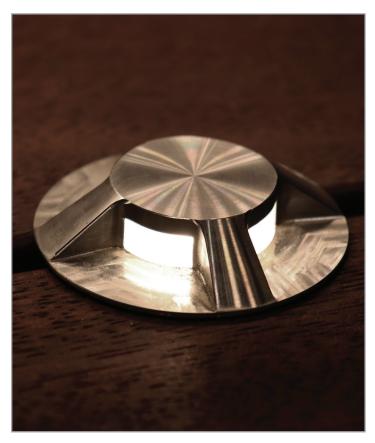

## **FEATURES**

The recessed Four Way Path Light model are designed to be mounted in the ground/wall to illuminate paths, and wash walls. They feature a glass optic that orients light 5° below the horizon and 10° above. These offer extremely low glare in almost all applications. Custom Path flange apertures available by special request.

- · Designed to fit into 50mm conduit
- Clear lens
- Warm white
- · Remote driver
- Ideal for commercial and residential applications: stair & orientation lighting