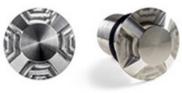

## **FEATURES**

The recessed Four Way Path Light model are designed to be mounted in the ground/wall to illuminate paths, and wash walls. They feature a glass optic that orients light 5° below the horizon and 10° above. These offer extremely low glare in almost all applications. Custom Path flange apertures available by special request.

## **COLOUR**

Black -2

Copper -0

Stainless Steel -0