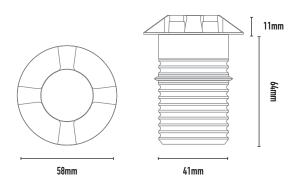

#### DRIVER OPTIONS - SPECIFY

Constant current
Remote driver
LCM60 700mA
LCM60 700mA (EN) IP66
Built-in step down mA 350, 500 and 700
Runs up to 8 fittings in series

| CODE      | WATTAGE | LAMP TYPE            | DIMENSIONS                        |
|-----------|---------|----------------------|-----------------------------------|
| M4SL-WW-R | 4W      | LED 320 LUMENS 3000K | 75mm x 41mm x 58mm diameter front |