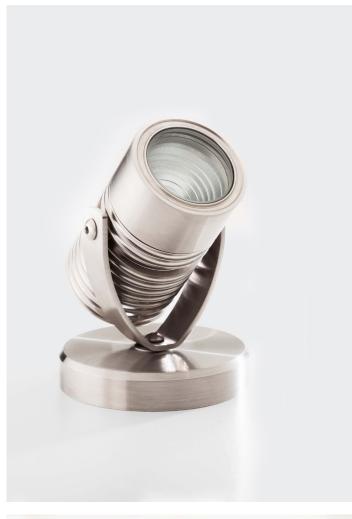

## FEATURES:

Mini Spike Spot and Pond Light luminaires are mid-size spotlights with a swivel bracket that provides 90' elevation adjustment. The Pondlight has a weighted base and is designed to be installed underwater. The Spot can be screw mounted to any hard surface and the Spike is designed to be inserted directly into the ground.

- Adjustable
- Remote driver
- Ideal for commercial and residential applications: stair & orientation lighting

COLOURS:

Black

Copper -COP

-BL

Stainless Steel -SS

| CODE              | WATTAGE          | LAMP TYPE                          | DIMENSIONS                   |
|-------------------|------------------|------------------------------------|------------------------------|
| M1SP-C-30-WW-R-BS | 1W               | LED 65 LUMENS 30° BEAM ANGLE 3000K | 102mm x 43mm x 30mm diameter |
|                   | •<br>•<br>•<br>• |                                    |                              |