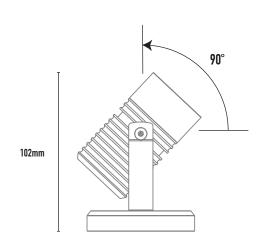

## FEATURES:

Mini Spike Spot and Pond Light luminaires are mid-size spotlights with a swivel bracket that provides 90' elevation adjustment. The Pondlight has a weighted base and is designed to be installed underwater. The Spot can be screw mounted to any hard surface and the Spike is designed to be inserted directly into the ground.

- Adjustable
- Remote driver
- Ideal for commercial and residential applications: stair & orientation lighting

COLOURS:

Black

Copper -COP

-BL

Stainless Steel -SS

| CODE              | WATTAGE          | LAMP TYPE                          | DIMENSIONS                   |
|-------------------|------------------|------------------------------------|------------------------------|
| M1SP-C-30-WW-R-BS | 1W               | LED 65 LUMENS 30° BEAM ANGLE 3000K | 102mm x 43mm x 30mm diameter |
|                   | •<br>•<br>•<br>• |                                    |                              |