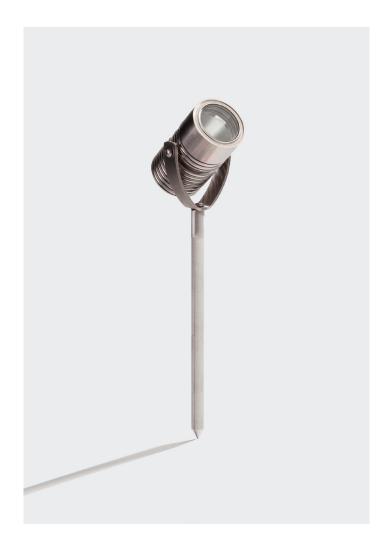

## MINI SPIKE SPOT

## FEATURES:

Mini Spike Spot and Pond Light luminaires are mid-size spotlights with a swivel bracket that provides 90' elevation adjustment. The Pondlight has a weighted base and is designed to be installed underwater. The Spot can be screw mounted to any hard surface and the Spike is designed to be inserted directly into the ground.

- Adjustable
- · Remote driver
- Ideal for commercial and residential applications: stair & orientation lighting

**COLOURS:** 

Black

-BL

Copper

-COP -SS

Stainless Steel

90mm

175mm

| CODE              | WATTAGE | LAMP TYPE                          | DIMENSIONS   |
|-------------------|---------|------------------------------------|--------------|
| M1SP-C-30-WW-R-BS | 1W      | LED 65 LUMENS 30° BEAM ANGLE 3000K | 175mm x 90mm |
|                   |         |                                    |              |