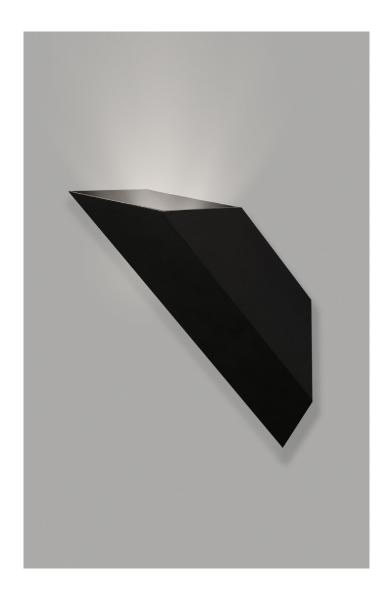

## **COPPIN WALL LIGHT**

## FEATURES:

- Australian designed & manufactured
- · Wall mounted up light
- Extruded aluminium body
- Anodising available
- Dimmable
- Ideal for residential, hospitality and commercial applications

| COLOURS: | Black  | -2 |
|----------|--------|----|
|          | White  | -3 |
|          | Silver | -6 |
|          | Custom | -5 |