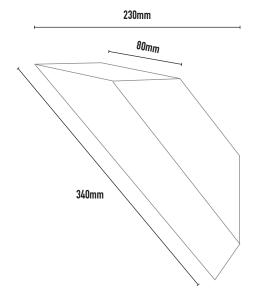

| CODE      | WATTAGE                               | LAMP TYPE          | DIMENSIONS                                |
|-----------|---------------------------------------|--------------------|-------------------------------------------|
| COPGU10-X | 7.5W                                  | GU10 3000K / 4000K | 80mm x 80mm x 340mm (230mm from the wall) |
|           | 0 0 0 0 0 0 0 0 0 0 0 0 0 0 0 0 0 0 0 |                    |                                           |