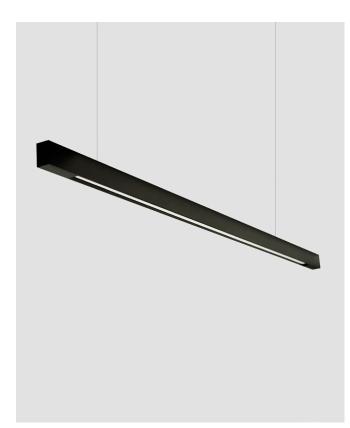

## **ROMAN LED PENDANT**

## FEATURES:

- Australian designed & manufactured • •
- Linear LED pendant lighting system
- Available in various colour temperatures • •
- No external power cable required (low voltage power runs down suspension wires)
- . Ideal for residential, hospitality and commercial applications

1160mm / 2160mm

| CODE      | WATTAGE | LUMENS *excl diffuser | COLOUR TEMPERATURE | DIMENSIONS                               |
|-----------|---------|-----------------------|--------------------|------------------------------------------|
| ROM211603 | 26W     | 2470lm                | 3000K              | 1160mm x 25mm x 40mm - 3000mm drop (max) |
| ROM211604 | 22.6W   | 2440lm                | 4000K              | 1160mm x 25mm x 40mm - 3000mm drop (max) |
| ROM221603 | 52W     | 4940lm                | 3000K              | 2160mm x 25mm x 40mm - 3000mm drop (max) |
| ROM221604 | 45.2W   | 4880lm                | 4000K              | 2160mm x 25mm x 40mm - 3000mm drop (max) |