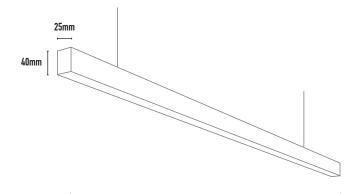

1160mm / 2160mm

| CODE      | WATTAGE | LUMENS *excl diffuser | COLOUR TEMPERATURE | DIMENSIONS                               |
|-----------|---------|-----------------------|--------------------|------------------------------------------|
| ROM211603 | 26W     | 2470lm                | 3000K              | 1160mm x 25mm x 40mm - 3000mm drop (max) |
| ROM211604 | 22.6W   | 2440lm                | 4000K              | 1160mm x 25mm x 40mm - 3000mm drop (max) |
| ROM221603 | 52W     | 4940lm                | 3000K              | 2160mm x 25mm x 40mm - 3000mm drop (max) |
| ROM221604 | 45.2W   | 4880lm                | 4000K              | 2160mm x 25mm x 40mm - 3000mm drop (max) |