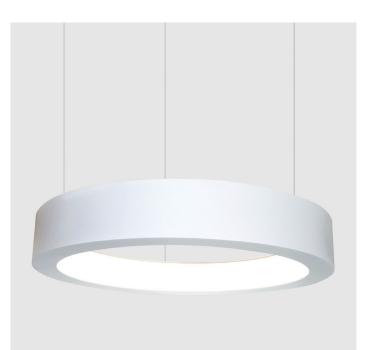

## HALO PENDANT

FEATURES:

- Australian designed & manufactured
  Circular LED pendant lighting system with endless creative design possibilities
  - Lights upwards & inwards
  - Available in various colour temperatures
  - Remote 24V constant voltage dimmable driver (HLG24-040)
  - Standard suspension pictured with three wires & clear flex
  - Optional drop rods & custom flex colours available
  - Ideal for residential, hospitality and commercial applications

COLOURS: Black -2 White -3 Silver -6 Custom -5

545mm diameter

| CODE | WATTAGE | COLOUR TEMPERATURE | DIMENSIONS                                 |
|------|---------|--------------------|--------------------------------------------|
| HAL2 | 38W     | 2700K              | 545mm dia. x 85mm depth- 3000mm drop (max) |
| HAL3 | 38W     | 3000K              | 545mm dia. x 85mm depth- 3000mm drop (max) |
| HAL4 | 38W     | 4000K              | 545mm dia. x 85mm depth- 3000mm drop (max) |
| HAL6 | 38W     | 6000K              | 545mm dia. x 85mm depth- 3000mm drop (max) |
|      |         | 9<br>4<br>9<br>9   |                                            |