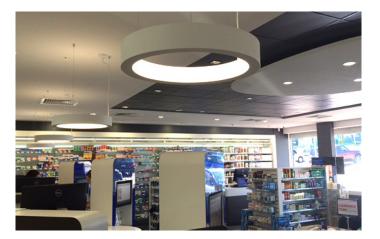

## HALO PENDANT

FEATURES:

- Australian designed & manufactured
  Circular LED pendant lighting system with endless creative design possibilities
  - Lights upwards & inwards
  - Available in various colour temperatures
  - Remote 24V constant voltage dimmable driver (HLG24-040)
  - Standard suspension pictured with three wires & clear flex
  - Optional drop rods & custom flex colours available
  - Ideal for residential, hospitality and commercial applications