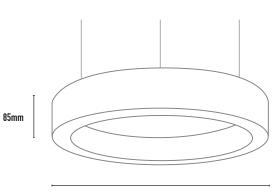

COLOURS: Black -2 White -3 Silver -6 Custom -5

545mm diameter

| CODE | WATTAGE | COLOUR TEMPERATURE | DIMENSIONS                                 |
|------|---------|--------------------|--------------------------------------------|
| HAL2 | 38W     | 2700K              | 545mm dia. x 85mm depth- 3000mm drop (max) |
| HAL3 | 38W     | 3000K              | 545mm dia. x 85mm depth- 3000mm drop (max) |
| HAL4 | 38W     | 4000K              | 545mm dia. x 85mm depth- 3000mm drop (max) |
| HAL6 | 38W     | 6000K              | 545mm dia. x 85mm depth- 3000mm drop (max) |
|      |         | 9<br>4<br>9<br>9   |                                            |