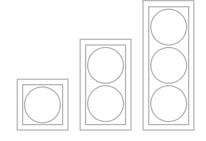

| CODE   | WATTAGE | LAMP TYPE | DIMENSIONS                                              |
|--------|---------|-----------|---------------------------------------------------------|
| MON051 | 1 x 24W | LED       | UNO - 205mm x 205mm x 190 depth - cutout 190mm x 190mm  |
| MON052 | 2 x 24W | LED       | DUO - 205mm x 365mm x 190 depth - cutout 190mm x 335mm  |
| MON053 | 3 x 24W | LED       | TRIO - 205mm x 525mm x 190 depth - cutout 190mm x 495mm |
| :      |         |           |                                                         |