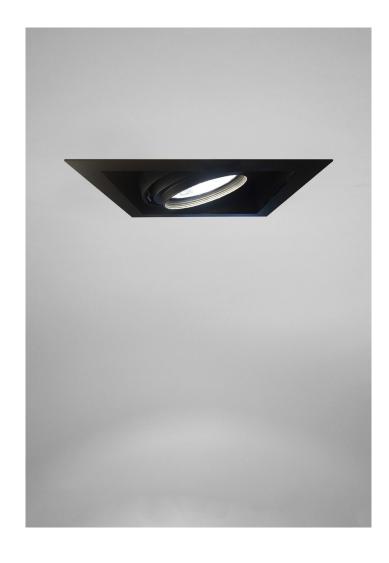

## MONDO COB111

## **FEATURES:**

- · Australian designed & manufactured
- Recessed LED downlight
- 359° rotation, 45° tilt adjustment
- · Use with remote drivers
- 3000 lumens per module (24 Watts)
- Available in 3000K, 3100K, 4000K
- Available in 16°, 24° and 36° beam angles
- Ideal for residential, hospitality and commercial applications