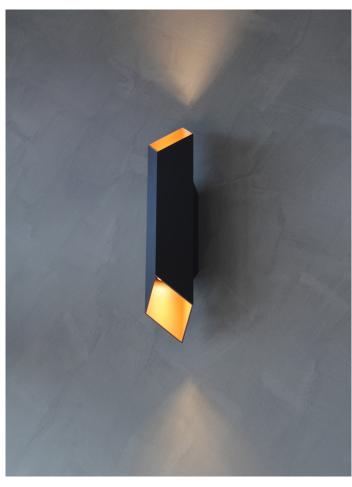

## **BLOK DIAMOND**

## **FEATURES:**

- Australian designed & manufactured
- Wall up & down light (2 lamps)
- Extruded aluminium body
- · Anodising available for inner & outer
- Dimmable
- Ideal for residential, hospitality and commercial applications

COLOURS:

Black -2
White -3
Silver -6

Custom -5

| CODE      | WATTAGE | LAMP TYPE          | DIMENSIONS                                 |
|-----------|---------|--------------------|--------------------------------------------|
| DIAM2GU10 | 2 X 9W  | GU10 3000K / 4000K | 113mm width x 500mm length x 80mm diameter |
|           |         |                    | 145mm from the wall                        |