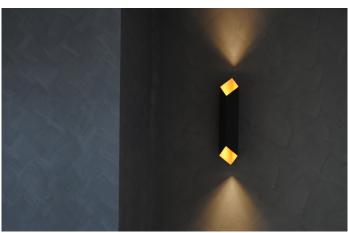

## **BLOK DIAMOND**

## **FEATURES:**

- Australian designed & manufactured
- Wall up & down light (2 lamps)
- Extruded aluminium body
- · Anodising available for inner & outer
- Dimmable
- Ideal for residential, hospitality and commercial applications

COLOURS:

Black -2
White -3
Silver -6

Custom -5

| CODE      | WATTAGE | LAMP TYPE          | DIMENSIONS                                 |
|-----------|---------|--------------------|--------------------------------------------|
| DIAM2GU10 | 2 X 9W  | GU10 3000K / 4000K | 113mm width x 500mm length x 80mm diameter |
|           |         |                    | 145mm from the wall                        |