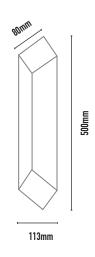

COLOURS:

Black -2
White -3
Silver -6

Custom -5

| CODE      | WATTAGE | LAMP TYPE          | DIMENSIONS                                 |
|-----------|---------|--------------------|--------------------------------------------|
| DIAM2GU10 | 2 X 9W  | GU10 3000K / 4000K | 113mm width x 500mm length x 80mm diameter |
|           |         |                    | 145mm from the wall                        |