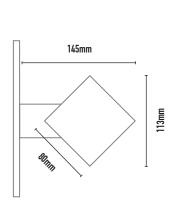

COLOURS:

Black -2
White -3
Silver -6

Custom -5

| CODE      | WATTAGE | LAMP TYPE          | DIMENSIONS                                 |
|-----------|---------|--------------------|--------------------------------------------|
| DIAM2GU10 | 2 X 9W  | GU10 3000K / 4000K | 113mm width x 500mm length x 80mm diameter |
|           |         |                    | 145mm from the wall                        |