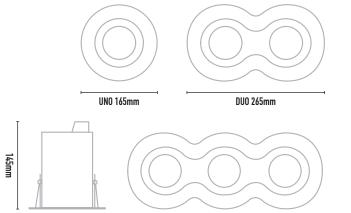

## **35 DEGREE**

TRIO 370mm

| CODE        | LAMP TYPE | WATTAGE | LUMENS      | COLOUR TEMP       | BEAM ANGLE | DIMENSIONS                                    |
|-------------|-----------|---------|-------------|-------------------|------------|-----------------------------------------------|
| CLD11-Snoot | PAR16     | 1x 8.5W | 660/700/750 | 2700K/3000K/4000K | 35°        | UNO 165mm diameter<br>cutout - 150mm diameter |
| CLD12-Snoot | PAR16     | 2x 8.5W | 660/700/750 | 2700K/3000K/4000K | 35°        | DUO 165mm x 265mm<br>cutout - 115mm x 210mm   |
| CLD13-Snoot | PAR16     | 3x 8.5W | 660/700/750 | 2700K/3000K/4000K | 35°        | TRIO 165mm x 370mm<br>cutout - 115mm x 310mm  |