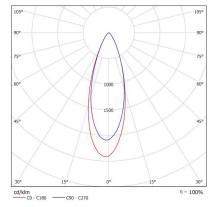

## **35 DEGREE**

TRIO 370mm

| CODE        | LAMP TYPE | WATTAGE | LUMENS      | COLOUR TEMP       | BEAM ANGLE | DIMENSIONS                                    |
|-------------|-----------|---------|-------------|-------------------|------------|-----------------------------------------------|
| CLD11-Snoot | PAR16     | 1x 8.5W | 660/700/750 | 2700K/3000K/4000K | 35°        | UNO 165mm diameter<br>cutout - 150mm diameter |
| CLD12-Snoot | PAR16     | 2x 8.5W | 660/700/750 | 2700K/3000K/4000K | 35°        | DUO 165mm x 265mm<br>cutout - 115mm x 210mm   |
| CLD13-Snoot | PAR16     | 3x 8.5W | 660/700/750 | 2700K/3000K/4000K | 35°        | TRIO 165mm x 370mm<br>cutout - 115mm x 310mm  |