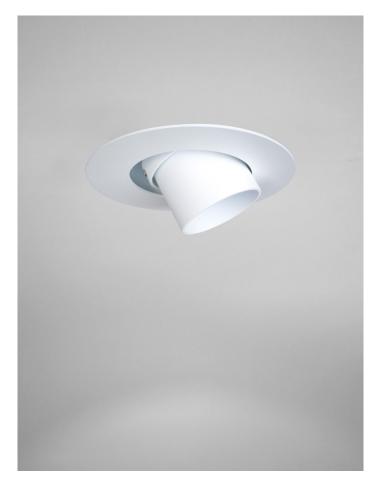

## **CLOUD GU10 W/SNOOT**

FEATURES: • Australian designed & manufactured architectural recessed low glare accent downlight

- LED lamp / PAR16 LED GU10 240V, offers various lamp options
- 359° rotation, 35° tilt adjustment
- Lumen options up to 750Im
- No remote driver required
- Dimmable
- COB / 12V MR16 versions available
- Serviceable IP20 downlight
- Ideal for residential / hospitality / gallery / museum & commercial applications
- · IES files available on request

## **35 DEGREE**

TRIO 370mm

| CODE        | LAMP TYPE | WATTAGE | LUMENS      | COLOUR TEMP       | BEAM ANGLE | DIMENSIONS                                    |
|-------------|-----------|---------|-------------|-------------------|------------|-----------------------------------------------|
| CLD11-Snoot | PAR16     | 1x 8.5W | 660/700/750 | 2700K/3000K/4000K | 35°        | UNO 165mm diameter<br>cutout - 150mm diameter |
| CLD12-Snoot | PAR16     | 2x 8.5W | 660/700/750 | 2700K/3000K/4000K | 35°        | DUO 165mm x 265mm<br>cutout - 115mm x 210mm   |
| CLD13-Snoot | PAR16     | 3x 8.5W | 660/700/750 | 2700K/3000K/4000K | 35°        | TRIO 165mm x 370mm<br>cutout - 115mm x 310mm  |