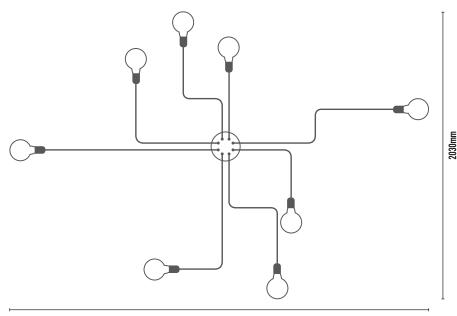

3020mm

210mm

| CODE    | WATTAGE          | COLOUR TEMPERATURE                 | DIMENSIONS                      |
|---------|------------------|------------------------------------|---------------------------------|
| MANTIS8 | 8 X UP TO 60W    | E27 INCANDESCENT / LED / HALOGEN / | Approx 3m long x 2m wide*       |
|         | *<br>*<br>*<br>* | COMPACT FLOURESCENT                | *See next page for more details |