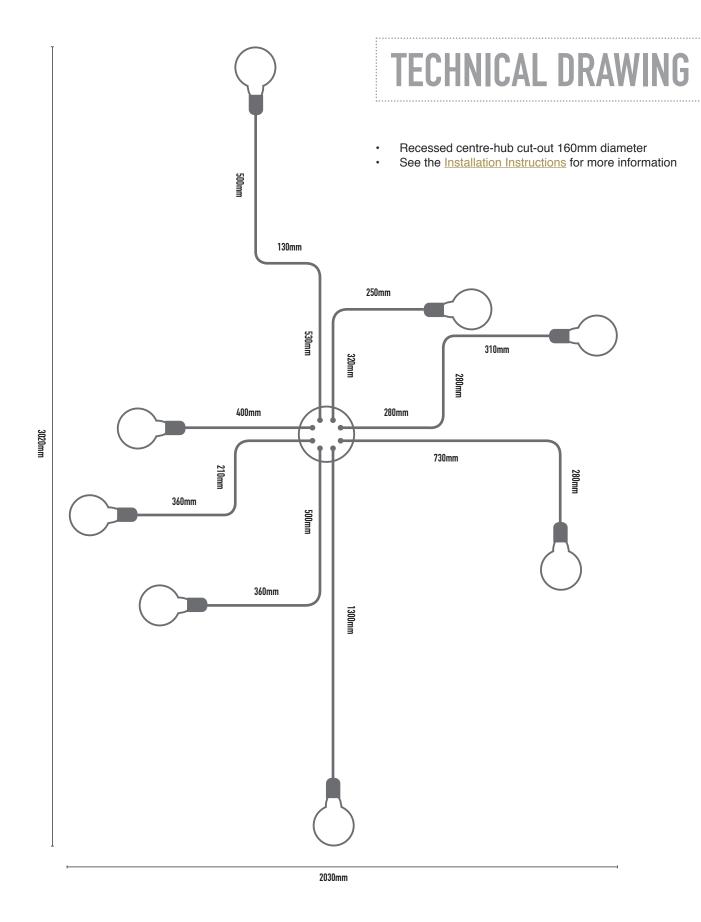

3020mm

210mm

| CODE    | WATTAGE          | COLOUR TEMPERATURE                 | DIMENSIONS                      |
|---------|------------------|------------------------------------|---------------------------------|
| MANTIS8 | 8 X UP TO 60W    | E27 INCANDESCENT / LED / HALOGEN / | Approx 3m long x 2m wide*       |
|         | *<br>*<br>*<br>* | COMPACT FLOURESCENT                | *See next page for more details |