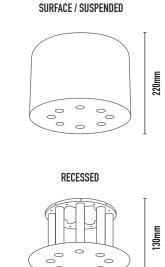

#### FEATURES: •

- Australian designed & manufactured
  - Decorative pendant with multiple mounting options, for ceiling or wall
  - Recessed or surface mounted centre-hub
  - Can also be suspended
  - Custom design available
  - Available in various configurations with E27 lamp holders suitable for a variety of 240V lamps
  - Chrome lamp holder standard, optional lamp holder cowls in matching colours available
  - Ideal for residential, hospitality and commercial applications