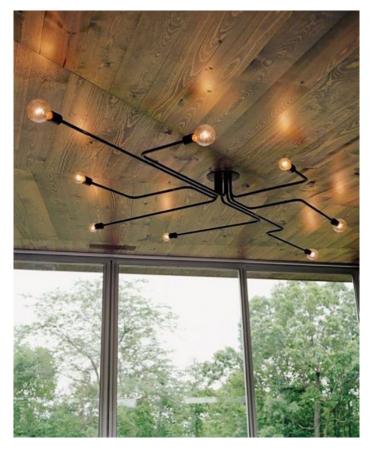

# **MANTIS PEND**

#### FEATURES: •

- Australian designed & manufactured
  - Decorative pendant with multiple mounting options, for ceiling or wall
  - Recessed or surface mounted centre-hub
  - Can also be suspended
  - Custom design available
  - Available in various configurations with E27 lamp holders suitable for a variety of 240V lamps
  - Chrome lamp holder standard, optional lamp holder cowls in matching colours available
  - Ideal for residential, hospitality and commercial applications