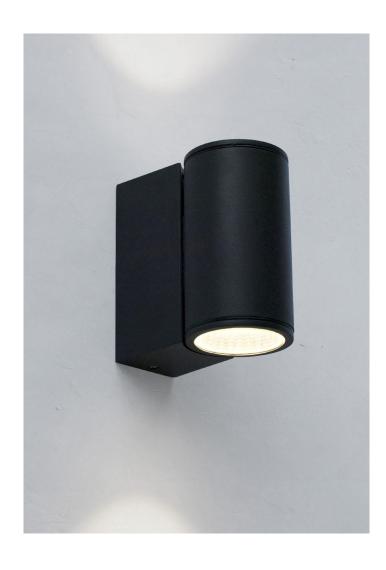

## **FEATURES:**

- Wall mounted up & down light IP54 (MS9002-3K24)
- Up or down only version (MS9001-3K25)
- Die cast aluminium body
- Toughened clear glass
- Powder coated for exterior use
- Accent lighting for building facades
- Ideal for residential, hospitality and commercial applications

| COLOURS: | Black<br>White<br>Silver | -2<br>-3<br>-6 |  |  |
|----------|--------------------------|----------------|--|--|
|          |                          |                |  |  |

| CODE                                  | WATTAGE | LAMP TYPE | DIMENSIONS                                     |
|---------------------------------------|---------|-----------|------------------------------------------------|
| MS9002-3K24                           | 2 x 6W  | 3000K LED | 140mm height x 76mm diameter x 134mm from wall |
| MS9001-3K25                           | 1 x 3W  | 3000K LED | 140mm length x 76mm diameter x 134mm from wall |
| * * * * * * * * * * * * * * * * * * * |         |           |                                                |