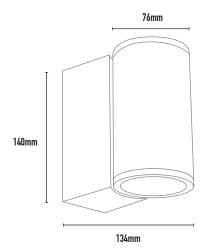

| COLOURS: | Black<br>White<br>Silver | -2<br>-3<br>-6 |  |  |
|----------|--------------------------|----------------|--|--|
|          |                          |                |  |  |

| CODE                                  | WATTAGE | LAMP TYPE | DIMENSIONS                                     |
|---------------------------------------|---------|-----------|------------------------------------------------|
| MS9002-3K24                           | 2 x 6W  | 3000K LED | 140mm height x 76mm diameter x 134mm from wall |
| MS9001-3K25                           | 1 x 3W  | 3000K LED | 140mm length x 76mm diameter x 134mm from wall |
| * * * * * * * * * * * * * * * * * * * |         |           |                                                |