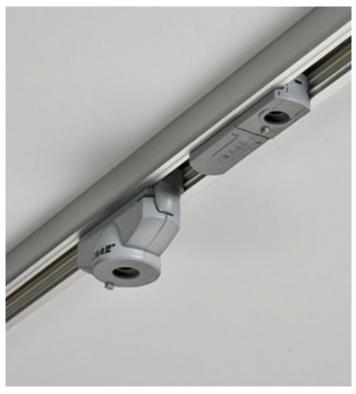

www.massonforlight.com.au

email: sales@massonforlight.com.au

| CODE                           | DESCRIPTION           | COLOURS                |
|--------------------------------|-----------------------|------------------------|
| GB67-1                         | ADAPTER               | GREY                   |
| GB67-2                         | ADAPTER               | BLACK                  |
| GB67-3                         | ADAPTER               | WHITE                  |
| 00<br>0 0<br>0 0<br>0 0<br>0 0 | 0<br>8<br>6<br>8<br>8 | 00<br>0<br>0<br>0<br>0 |