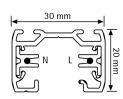

## **GB - SURFACE**

## **GBF - RECESSED**

| CODE   | LENGTH (MM) | COLOURS               |
|--------|-------------|-----------------------|
| GB210  | 1000        | ALUMINIUM/BLACK/WHITE |
| GB220  | 2000        | ALUMINIUM/BLACK/WHITE |
| GB230  | 3000        | ALUMINIUM/BLACK/WHITE |
| GBF210 | 1000        | ALUMINIUM/BLACK/WHITE |
| GBF220 | 2000        | ALUMINIUM/BLACK/WHITE |
| GBF230 | 3000        | ALUMINIUM/BLACK/WHITE |
| *      | *           |                       |