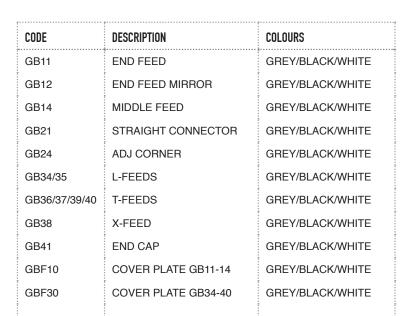

easily rearranged for flexible lighting design
- Systems available for surface mount, suspended and recessed
- Quick and easy to install
- Track systems include adapters, connectors and suspension parts

#### **COLOURS:**



Alu Silver -6



## **GB - SURFACE**



## **GBF - RECESSED**



| CODE   | LENGTH (MM) | COLOURS               |
|--------|-------------|-----------------------|
| GB210  | 1000        | ALUMINIUM/BLACK/WHITE |
| GB220  | 2000        | ALUMINIUM/BLACK/WHITE |
| GB230  | 3000        | ALUMINIUM/BLACK/WHITE |
| GBF210 | 1000        | ALUMINIUM/BLACK/WHITE |
| GBF220 | 2000        | ALUMINIUM/BLACK/WHITE |
| GBF230 | 3000        | ALUMINIUM/BLACK/WHITE |
| *      | *           |                       |

www.massonforlight.com.au

email: sales@massonforlight.com.au









| CODE                           | DESCRIPTION           | COLOURS                |
|--------------------------------|-----------------------|------------------------|
| GB67-1                         | ADAPTER               | GREY                   |
| GB67-2                         | ADAPTER               | BLACK                  |
| GB67-3                         | ADAPTER               | WHITE                  |
| 00<br>0 0<br>0 0<br>0 0<br>0 0 | 0<br>8<br>6<br>8<br>8 | 00<br>0<br>0<br>0<br>0 |

## FOR MORE INFORMATION AND DETAILS:

Click here to download GLOBAL Trac Lighting Systems PDF:

**GLOBAL Trac Lighting Systems Brochure**