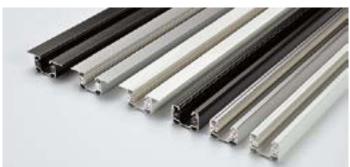

#### **COLOURS:**

Alu Silver -6

## **GBF - RECESSED**

| CODE   | LENGTH (MM) | COLOURS               |
|--------|-------------|-----------------------|
| GB210  | 1000        | ALUMINIUM/BLACK/WHITE |
| GB220  | 2000        | ALUMINIUM/BLACK/WHITE |
| GB230  | 3000        | ALUMINIUM/BLACK/WHITE |
| GBF210 | 1000        | ALUMINIUM/BLACK/WHITE |
| GBF220 | 2000        | ALUMINIUM/BLACK/WHITE |
| GBF230 | 3000        | ALUMINIUM/BLACK/WHITE |
| *      | *           |                       |