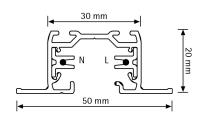

## **GB - SURFACE**

## **GBF - RECESSED**

| CODE   | LENGTH (MM) | COLOURS               |
|--------|-------------|-----------------------|
| GB210  | 1000        | ALUMINIUM/BLACK/WHITE |
| GB220  | 2000        | ALUMINIUM/BLACK/WHITE |
| GB230  | 3000        | ALUMINIUM/BLACK/WHITE |
| GBF210 | 1000        | ALUMINIUM/BLACK/WHITE |
| GBF220 | 2000        | ALUMINIUM/BLACK/WHITE |
| GBF230 | 3000        | ALUMINIUM/BLACK/WHITE |
| *      | *           |                       |