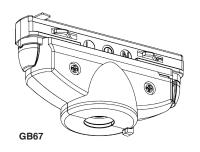

www.massonforlight.com.au

email: sales@massonforlight.com.au

| CODE                           | DESCRIPTION           | COLOURS                |
|--------------------------------|-----------------------|------------------------|
| GB67-1                         | ADAPTER               | GREY                   |
| GB67-2                         | ADAPTER               | BLACK                  |
| GB67-3                         | ADAPTER               | WHITE                  |
| 00<br>0 0<br>0 0<br>0 0<br>0 0 | 0<br>8<br>6<br>8<br>8 | 00<br>0<br>0<br>0<br>0 |