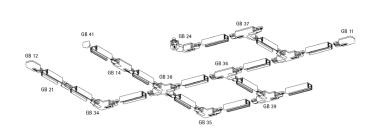

## **GB - SURFACE**

## **GBF - RECESSED**

| CODE   | LENGTH (MM) | COLOURS               |
|--------|-------------|-----------------------|
| GB210  | 1000        | ALUMINIUM/BLACK/WHITE |
| GB220  | 2000        | ALUMINIUM/BLACK/WHITE |
| GB230  | 3000        | ALUMINIUM/BLACK/WHITE |
| GBF210 | 1000        | ALUMINIUM/BLACK/WHITE |
| GBF220 | 2000        | ALUMINIUM/BLACK/WHITE |
| GBF230 | 3000        | ALUMINIUM/BLACK/WHITE |
| *      | *           |                       |