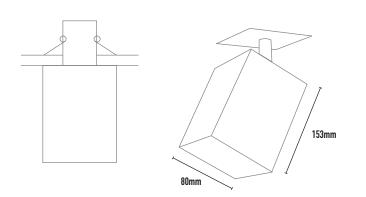

## **35 DEGREE**

|   | CODE   | LAMP TYPE | WATTAGE | LUMENS      | COLOUR TEMP       | BEAM ANGLE | CRI      | DIMENSIONS                                         |
|---|--------|-----------|---------|-------------|-------------------|------------|----------|----------------------------------------------------|
|   | MBS117 | PAR16     | 8.5W    | 660/670/680 | 2700K/3000K/4000K | 35°        | 80/90/90 | 153mm x 80mm x 80mm –<br>80mm x 80mm ceiling mount |
| : |        |           |         |             |                   |            |          |                                                    |