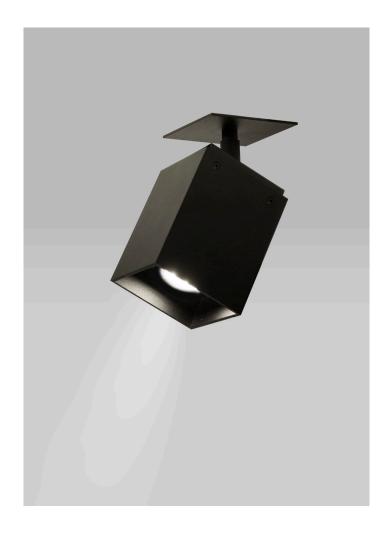

# **MONDO BLOK RAKE GU10**

#### FEATURES: •

- Australian designed & manufactured surface mounted low glare accent downlight
- Extruded aluminium body
- · Quick install mousetrap springs no visible fixings
- LED lamp / PAR16 LED GU10 240V, offers various lamp options
- Adjustable downlight
- · Lumen options up to 750lm
- No remote driver required
- Dimmable
- COB / 12V MR16 versions available
- Serviceable IP20 downlight
- Ideal for residential / hospitality / gallery / museum & commercial applications
- IES files available on request

## **35 DEGREE**

|   | CODE   | LAMP TYPE | WATTAGE | LUMENS      | COLOUR TEMP       | BEAM ANGLE | CRI      | DIMENSIONS                                         |
|---|--------|-----------|---------|-------------|-------------------|------------|----------|----------------------------------------------------|
|   | MBS117 | PAR16     | 8.5W    | 660/670/680 | 2700K/3000K/4000K | 35°        | 80/90/90 | 153mm x 80mm x 80mm –<br>80mm x 80mm ceiling mount |
| : |        |           |         |             |                   |            |          |                                                    |