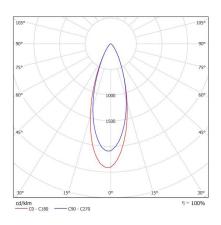

## **35 DEGREE**

|   | CODE   | LAMP TYPE | WATTAGE | LUMENS      | COLOUR TEMP       | BEAM ANGLE | CRI      | DIMENSIONS                                         |
|---|--------|-----------|---------|-------------|-------------------|------------|----------|----------------------------------------------------|
|   | MBS117 | PAR16     | 8.5W    | 660/670/680 | 2700K/3000K/4000K | 35°        | 80/90/90 | 153mm x 80mm x 80mm –<br>80mm x 80mm ceiling mount |
| : |        |           |         |             |                   |            |          |                                                    |