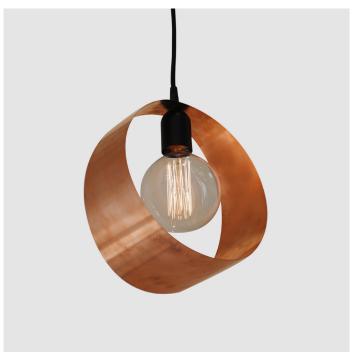

## **MORGANA COPPER PENDANT**

## **COLOURS:**

Raw solid copper finish.

\*This Copper is untreated and will age naturally to its own Patina.

| CODE     | WATTAGE | LAMP TYPE                | DIMENSIONS                                                                |
|----------|---------|--------------------------|---------------------------------------------------------------------------|
| MORG-S-C | 60W Max | E27<br>Incandescent, LED | 280mm (diameter)  *suspension 2m drop (standard) custom lengths available |