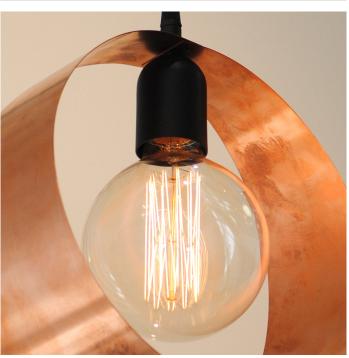

## **MORGANA COPPER PENDANT**

## **COLOURS:**

Raw solid copper finish.

\*This Copper is untreated and will age naturally to its own Patina.

| CODE     | WATTAGE | LAMP TYPE                | DIMENSIONS                                                                |
|----------|---------|--------------------------|---------------------------------------------------------------------------|
| MORG-S-C | 60W Max | E27<br>Incandescent, LED | 280mm (diameter)  *suspension 2m drop (standard) custom lengths available |