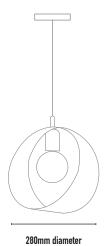

## **COLOURS:**

Raw solid copper finish.

\*This Copper is untreated and will age naturally to its own Patina.

| CODE     | WATTAGE | LAMP TYPE                | DIMENSIONS                                                                |
|----------|---------|--------------------------|---------------------------------------------------------------------------|
| MORG-S-C | 60W Max | E27<br>Incandescent, LED | 280mm (diameter)  *suspension 2m drop (standard) custom lengths available |