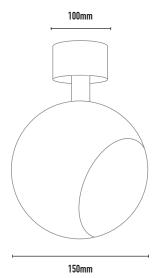

## COLOURS: Black -2 White -3 Silver -6 Custom -5

| CODE | WATTAGE | LAMP TYPE | DIMENSIONS                                  |
|------|---------|-----------|---------------------------------------------|
| 9210 | 12W     | PAR30 LED | 150mm diameter x 120mm opening x 100mm base |
|      |         |           |                                             |