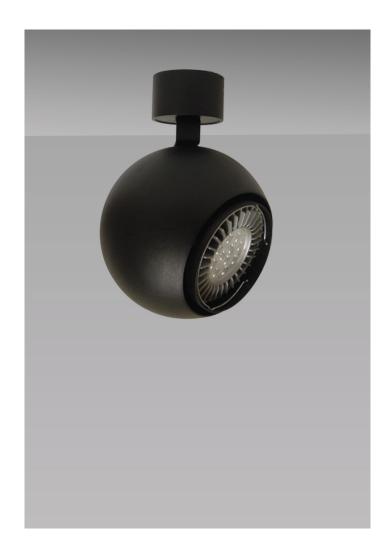

## **NEPTUNE**

## FEATURES:

- Australian designed & manufactured
- Interior 240v PAR30 LED spotlight
- Versions available for other light sources
- Adjustable full swivel and tilt bracket
- Suitable for mains track 1C or 3C
- · Additional mounting options available
- Ideal for residential, hospitality and commercial applications

## COLOURS: Black -2 White -3 Silver -6 Custom -5

| CODE | WATTAGE | LAMP TYPE | DIMENSIONS                                  |
|------|---------|-----------|---------------------------------------------|
| 9210 | 12W     | PAR30 LED | 150mm diameter x 120mm opening x 100mm base |
|      |         |           |                                             |