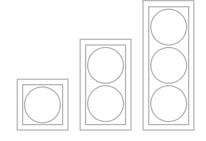

## **FEATURES:**

- Australian designed & manufactured
- Recessed bathroom heat lamps
- Integral firehood
- · Comes in Uno, Duo and Trio versions
- Ideal for residential, hospitality and commercial applications

| COLOURS: | Black  | -2 |  |
|----------|--------|----|--|
|          | White  | -3 |  |
|          | Silver | -6 |  |
|          | Custom | -5 |  |
|          |        |    |  |

|   | CODE | WATTAGE          | LAMP TYPE        | DIMENSIONS                                          |
|---|------|------------------|------------------|-----------------------------------------------------|
|   | MHT1 | 275W             | Heat Lamp E27    | UNO - 205mm x 205mm x 260mm – 190mm x 190mm cutout  |
|   | MHT2 | 275W             | Heat Lamp E27    | DUO - 205mm x 364mm x 260mm – 190mm x 330mm cutout  |
|   | MHT3 | 275W             | Heat Lamp E27    | TRIO - 205mm x 523mm x 260mm – 190mm x 490mm cutout |
| : |      | 7<br>9<br>9<br>9 | 0<br>0<br>0<br>0 |                                                     |