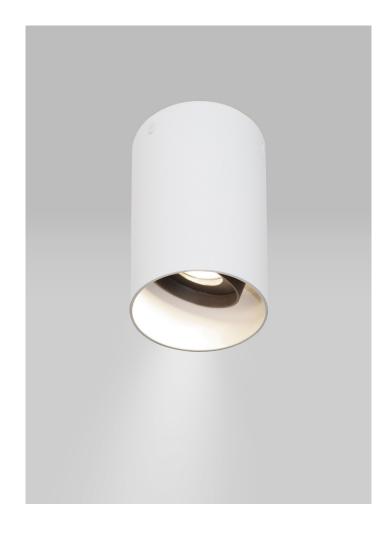

#### ACCESSORIES:

- Deco glass filter holder (CHL)
- Frosted glass 30mm (FG)
- Deco colour glass 50mm (DG)
- Honeycomb filter (AL 20)

| CODE            | LAMP TYPE                             | WATTAGE | LUMENS                     | COLOUR TEMP       | BEAM ANGLE                                          | CRI                                   | DIMENSIONS             |
|-----------------|---------------------------------------|---------|----------------------------|-------------------|-----------------------------------------------------|---------------------------------------|------------------------|
| BEA1-ADJUSTABLE | PAR16                                 | 8.5W    | 660/670/680                | 2700K/3000K/4000K | 35°                                                 | 80/90/90                              | 165mm x 100mm diameter |
|                 | · · · · · · · · · · · · · · · · · · · |         | 0<br>0<br>0<br>0<br>0<br>0 |                   | 0<br>0<br>0<br>0<br>0<br>0<br>0<br>0<br>0<br>0<br>0 | · · · · · · · · · · · · · · · · · · · |                        |