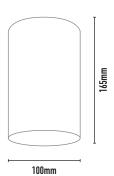

#### ACCESSORIES:

- Deco glass filter holder (CHL)
- Frosted glass 30mm (FG)
- Deco colour glass 50mm (DG)
- Honeycomb filter (AL 20)

| CODE            | LAMP TYPE                             | WATTAGE | LUMENS                     | COLOUR TEMP       | BEAM ANGLE                                          | CRI                                   | DIMENSIONS             |
|-----------------|---------------------------------------|---------|----------------------------|-------------------|-----------------------------------------------------|---------------------------------------|------------------------|
| BEA1-ADJUSTABLE | PAR16                                 | 8.5W    | 660/670/680                | 2700K/3000K/4000K | 35°                                                 | 80/90/90                              | 165mm x 100mm diameter |
|                 | · · · · · · · · · · · · · · · · · · · |         | 0<br>0<br>0<br>0<br>0<br>0 |                   | 0<br>0<br>0<br>0<br>0<br>0<br>0<br>0<br>0<br>0<br>0 | · · · · · · · · · · · · · · · · · · · |                        |