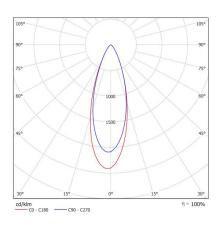

#### ACCESSORIES:

- Deco glass filter holder (CHL)
- Frosted glass 30mm (FG)
- Deco colour glass 50mm (DG)
- Honeycomb filter (AL 20)

| CODE            | LAMP TYPE                             | WATTAGE | LUMENS                     | COLOUR TEMP       | BEAM ANGLE                                          | CRI                                   | DIMENSIONS             |
|-----------------|---------------------------------------|---------|----------------------------|-------------------|-----------------------------------------------------|---------------------------------------|------------------------|
| BEA1-ADJUSTABLE | PAR16                                 | 8.5W    | 660/670/680                | 2700K/3000K/4000K | 35°                                                 | 80/90/90                              | 165mm x 100mm diameter |
|                 | · · · · · · · · · · · · · · · · · · · |         | 0<br>0<br>0<br>0<br>0<br>0 |                   | 0<br>0<br>0<br>0<br>0<br>0<br>0<br>0<br>0<br>0<br>0 | · · · · · · · · · · · · · · · · · · · |                        |