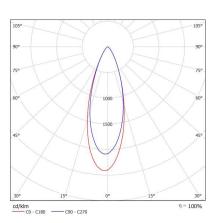

#### 35 DEGREE

#### ACCESSORIES:

- Deco glass filter holder (CHL)
- Frosted glass 30mm (FG)
- Deco colour glass 50mm (DG)
- Honeycomb filter (AL 20)

| 120mm |
|-------|
| 80mm  |

| CODE     | LAMP TYPE | WATTAGE | LUMENS      | COLOUR TEMP       | BEAM ANGLE | CRI      | DIMENSIONS                                |
|----------|-----------|---------|-------------|-------------------|------------|----------|-------------------------------------------|
| QMB8GU10 | PAR16     | 8.5W    | 660/670/680 | 2700K/3000K/4000K | 35°        | 80/90/90 | 120mm height x 80mm depth<br>x 80mm width |
|          |           |         |             |                   |            |          |                                           |