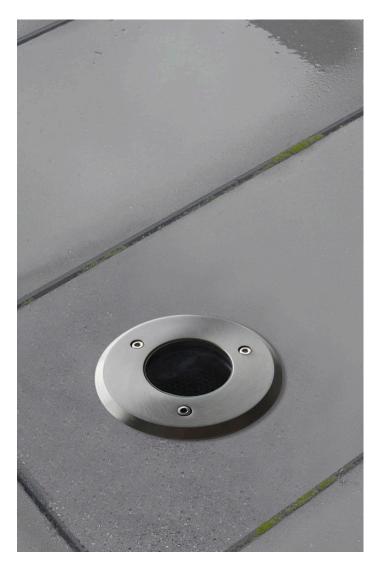

## ROX IP65

FEATURES:

• Exterior inground uplight IP65 MR16

- Marine grade stainless steel trim (SS316) 304 stainless steel body comes with polycarbonate mounting tube
- Clear glass lens
- Requires 12V remote ferromagnetic transformer
- 3000k as standard, 4000k available on request
- Ideal for commercial or residential applications
   and exterior accent lighting

| COLOURS: |  | Stainless Steel | -SS |
|----------|--|-----------------|-----|
|          |  | White           | -3  |
|          |  | Black           | -2  |
|          |  |                 |     |

ACCESSORIES: .