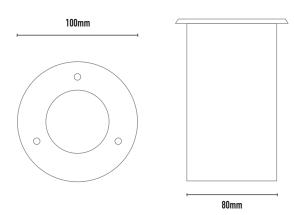

Honeycomb filter (AL20)
Transformer 12V IP67 - 50VA, 100VA,

200VA, 300VA and 400VA

140mm

| <br>CODE | WATTAGE | LAMP TYPE                                                                                    | COLOR TEMP | BEAM ANGLE      | LUMENS                                                                   | DIMENSIONS    |
|----------|---------|----------------------------------------------------------------------------------------------|------------|-----------------|--------------------------------------------------------------------------|---------------|
| MS40902  | 5W      | MR16 LED                                                                                     | 3000K      | 25°, 45° or 60° | 320lm                                                                    | 140mm x 100mm |
|          |         | 04<br>0<br>0<br>0<br>0<br>0<br>0<br>0<br>0<br>0<br>0<br>0<br>0<br>0<br>0<br>0<br>0<br>0<br>0 |            |                 | 04<br>9<br>9<br>9<br>9<br>9<br>9<br>9<br>9<br>9<br>9<br>9<br>9<br>9<br>9 |               |