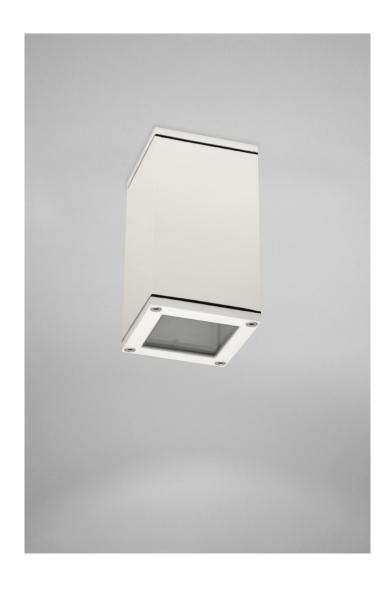

## MINI BOXER

## **FEATURES:**

- Exterior surface mounted downlight IP54
- · Low glare
- LED low power consumption
- Die cast aluminium construction
- Tempered glass diffuser
- · Install only in well ventilated areas
- Ideal for residential, hospitality and commercial applications

| COLOURS: | Black  | -2 | 2 |  |
|----------|--------|----|---|--|
|          | White  | -3 | 3 |  |
|          | Silver | -6 | 3 |  |
|          |        |    |   |  |
|          |        |    |   |  |