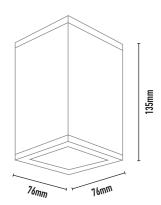

| CODE       | WATTAGE | LAMP TYPE | DIMENSIONS          |
|------------|---------|-----------|---------------------|
| MS7033DLGU | 3W-9W   | GU10 LED  | 135mm x 74mm x 74mm |
|            |         |           |                     |