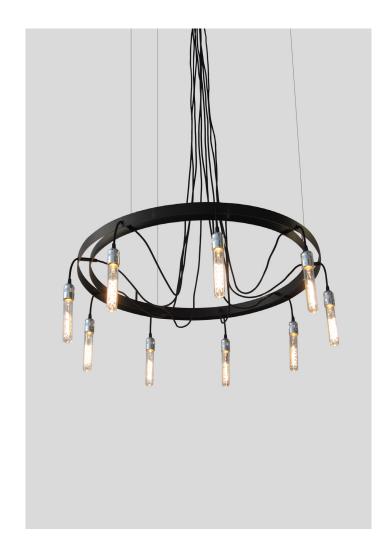

## CHI CHI CHANDELIER

## **FEATURES:**

- Australian designed & manufactured
- Contemporary chandelier pendant for various E27 globes, 900mm black aluminium rings and adjustable wire suspension
- 9 x E27 lamp holders suitable for a variety of 240V lamps
- Optional light sources to 60W: Incandescent, LED, Halogen, Compact Fluorescent
- Cotton flex colour options: black, white, red, clear, black & white (kettle)
- Pictured left: ChiChi Chandelier with decorative squirrel cage lamp option, red cotton flex, black base and aluminium ring
- Ideal for residential, hospitality and commercial applications