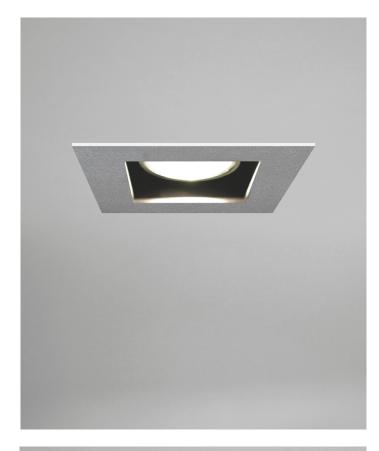

# MINI MONDO SQUARE LOW PROFILE

#### FEATURES:

- · Australian designed & manufactured
- Fixed downlight with reduced height fire hood ideal for small ceiling cavities
- Made from mild steel
- Round cut out 95mm
- · Easy below ceiling lamp change
- Use with remote electronic transformer

#### **COLOURS:**

| Black |  |
|-------|--|
| White |  |

Silver -6

Custom -5