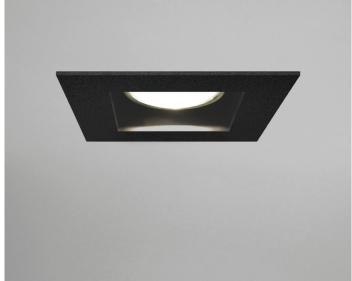

# MINI MONDO SQUARE LOW PROFILE

#### FEATURES:

- · Australian designed & manufactured
- Fixed downlight with reduced height fire hood ideal for small ceiling cavities
- Made from mild steel
- Round cut out 95mm
- · Easy below ceiling lamp change
- Use with remote electronic transformer

#### **COLOURS:**

| Black |  |
|-------|--|
| White |  |

Silver -6

Custom -5