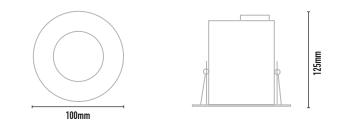

#### ACCESSORIES:

- Deco glass filter holder (CHL)
- Frosted glass 30mm (FG) •
- Deco colour glass 50mm (DG) •
- AL 20 HoneyComb filter •

| CODE | LAMP T  | YPE WATTAG | E LUMENS      | COLOUR TEMP       | BEAM ANGLE | DIMENSIONS                           |  |
|------|---------|------------|---------------|-------------------|------------|--------------------------------------|--|
| MRD  | 11 PAR1 | 6 1x 8.5   | W 660/700/750 | 2700K/3000K/4000K | 35°        | 100mm x 125mm - cutout 95mm diamiter |  |