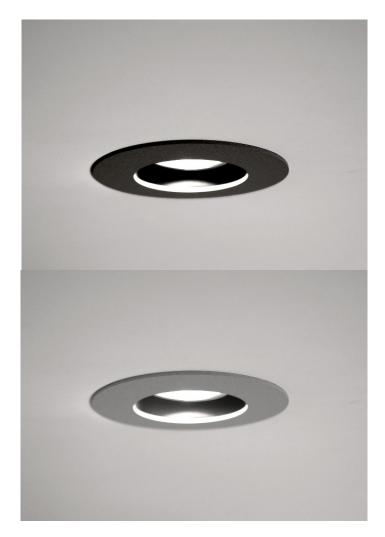

# MINI MONDO ROUND GU10

#### FEATURES: Australian designed & manufactured architectural recessed low glare accent downlight

- . LED lamp / PAR16 LED GU10 240V,
- offers various lamp options Two-way 20° tilt adjustment
- 95mm round hole cut
- Lumen options up to 750lm No remote driver required
- Dimmable
- COB / 12V MR16 versions available
- Serviceable IP20 downlight
- Ideal for residential / hospitality / gallery / museum
- & commercial applications
- IES files available on request

TRIM COLOURS: Inner standard as Black

| Black  | -2   |  |
|--------|------|--|
| White  | -3   |  |
| White  | -3-3 |  |
| Silver | -6   |  |
| Custom | -5   |  |
|        |      |  |