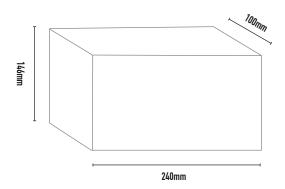

| CODE | WATTAGE | LAMP TYPE      | DIMENSIONS            |
|------|---------|----------------|-----------------------|
| PLN2 | 12W     | LED (DIMMABLE) | 146mm x 240mm x 100mm |
|      | 13W-20W | PLE            |                       |