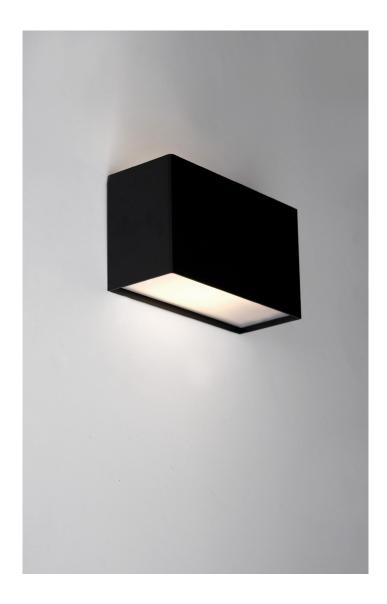

## PLANO B WALL LIGHT

## FEATURES:

- Australian designed & manufactured
- · Wall up & down light
- · Frost diffuser
- Folded aluminium housing
- Down light only on special order
- LED or PLE fluorescent 240V E27
- Ideal for residential, hospitality and commercial applications

| COLOURS: | Black<br>White<br>Silver<br>Custom | -2<br>-3<br>-6<br>-5 |
|----------|------------------------------------|----------------------|
|          |                                    |                      |