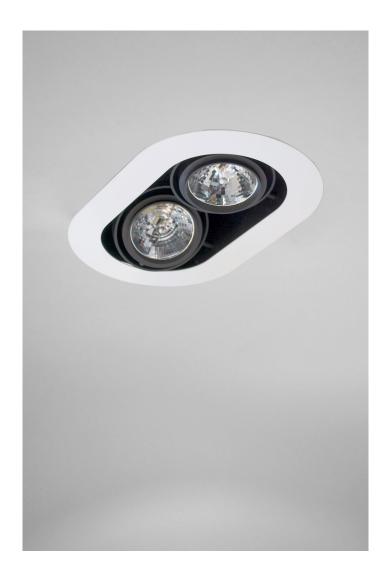

## TRAK AR111

## FEATURES:

- Australian designed & manufactured
- · Interior recessed downlight
- 359° rotation, 45° tilt adjustment
- 240v GU10 versions also available
- Use with remote electronic transformer
- Ideal for residential, hospitality and commercial applications

COLOURS: Black -2
White -3
Silver -6
Custom -5

| CODE  | WATTAGE      | LAMP TYPE | DIMENSIONS                                       |
|-------|--------------|-----------|--------------------------------------------------|
| TRK41 | 2 X 10W-100W | AR111 LED | 205mm x 205mm x 110 depth - cutout 190mm x 190mm |
| TRK42 | 3 X 10W-100W | AR111 LED | 205mm x 365mm x 110 depth - cutout 190mm x 335mm |