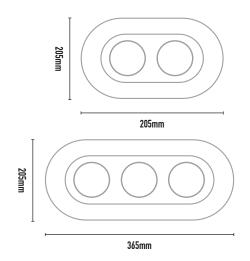

COLOURS: Black -2
White -3
Silver -6
Custom -5

| CODE  | WATTAGE      | LAMP TYPE | DIMENSIONS                                       |
|-------|--------------|-----------|--------------------------------------------------|
| TRK41 | 2 X 10W-100W | AR111 LED | 205mm x 205mm x 110 depth - cutout 190mm x 190mm |
| TRK42 | 3 X 10W-100W | AR111 LED | 205mm x 365mm x 110 depth - cutout 190mm x 335mm |