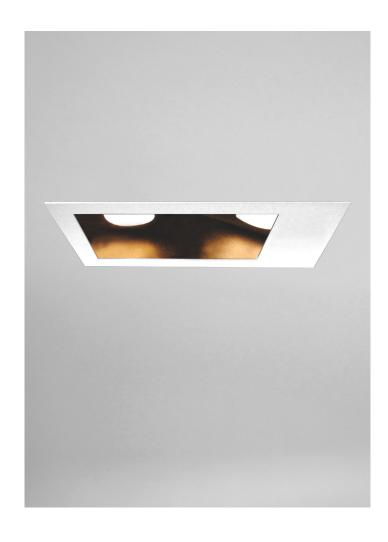

## MINI MONDO 2WW MR16

## FEATURES:

- Australian designed & manufactured
- Wall washer and downlight
- 2 x 20° tilt adjustment
- 12v MR16 base for LED
- Serviceable and easy below ceiling lamp change
- 240v GU10 versions also available
- Use with remote electronic transformer
- Ideal for residential, hospitality and commercial applications

| COLOURS: | Black  | -2 |  |
|----------|--------|----|--|
|          | White  | -3 |  |
|          | Silver | -6 |  |
|          | Custom | -5 |  |
|          |        |    |  |

|   | CODE | WATTAGE    | LAMP TYPE   | DIMENSIONS           |
|---|------|------------|-------------|----------------------|
|   | MMN2 | 2 x 4W-50W | MR16 LED    | 100mm x 180mm x 81mm |
|   |      |            |             | 90mm x 165mm cutout  |
| 1 |      |            | 0<br>9<br>0 |                      |