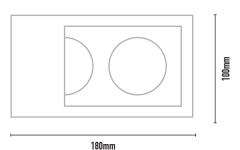

| COLOURS: | Black  | -2 |  |
|----------|--------|----|--|
|          | White  | -3 |  |
|          | Silver | -6 |  |
|          | Custom | -5 |  |
|          |        |    |  |

|   | CODE | WATTAGE    | LAMP TYPE   | DIMENSIONS           |
|---|------|------------|-------------|----------------------|
|   | MMN2 | 2 x 4W-50W | MR16 LED    | 100mm x 180mm x 81mm |
|   |      |            |             | 90mm x 165mm cutout  |
| 1 |      |            | 0<br>9<br>0 |                      |