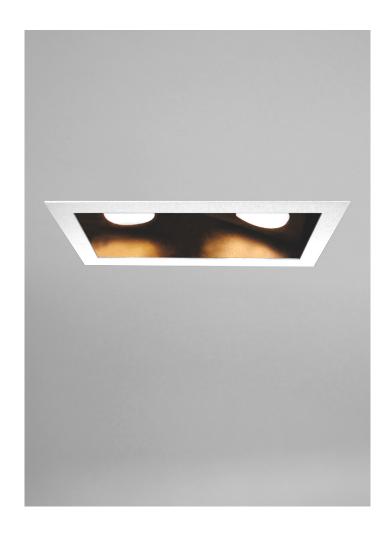

## MINI MONDO 2A MR16

## FEATURES:

- Australian designed & manufactured
- · Wall washer and downlight
- 2 x 20° tilt adjustment
- 12v MR16 base for LED
- Serviceable and easy below ceiling lamp change
- 240v GU10 versions also available
- Use with remote electronic transformer
- Ideal for residential, hospitality and commercial applications

| COLOURS: | Black  | -2 |
|----------|--------|----|
|          | White  | -3 |
|          | Silver | -6 |
|          | Custom | -5 |
|          |        |    |

| CODE | WATTAGE    | LAMP TYPE | DIMENSIONS           |
|------|------------|-----------|----------------------|
| MMN1 | 2 x 4W-50W | MR16 LED  | 100mm x 180mm x 81mm |
|      |            |           | 90mm x 165mm cutout  |
|      |            |           | 90mm x 165mm cutout  |