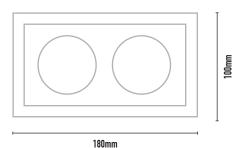

| COLOURS: | Black  | -2 |
|----------|--------|----|
|          | White  | -3 |
|          | Silver | -6 |
|          | Custom | -5 |
|          |        |    |

| CODE | WATTAGE    | LAMP TYPE | DIMENSIONS           |
|------|------------|-----------|----------------------|
| MMN1 | 2 x 4W-50W | MR16 LED  | 100mm x 180mm x 81mm |
|      |            |           | 90mm x 165mm cutout  |
|      |            |           | 90mm x 165mm cutout  |