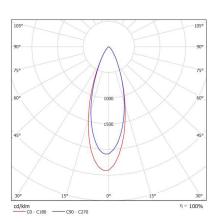

# **35 DEGREE**

#### ACCESSORIES:

- Deco glass filter holder (CHL)
- Frosted glass 30mm (FG)
- Deco colour glass 50mm (DG)
- Honeycomb filter (AL 20)

|       | 110mm |
|-------|-------|
| 100mm |       |

| CODE | LAMP TYPE | WATTAGE                         | LUMENS      | COLOUR TEMP       | BEAM ANGLE | CRI                                  | DIMENSIONS             |
|------|-----------|---------------------------------|-------------|-------------------|------------|--------------------------------------|------------------------|
| BMB1 | PAR16     | 8.5W                            | 660/670/680 | 2700K/3000K/4000K | 35°        | 80/90/90                             | 110mm x 100mm diameter |
|      |           | 0<br>0<br>0<br>0<br>0<br>0<br>0 |             |                   |            | 0<br>0<br>0<br>0<br>0<br>0<br>0<br>0 |                        |