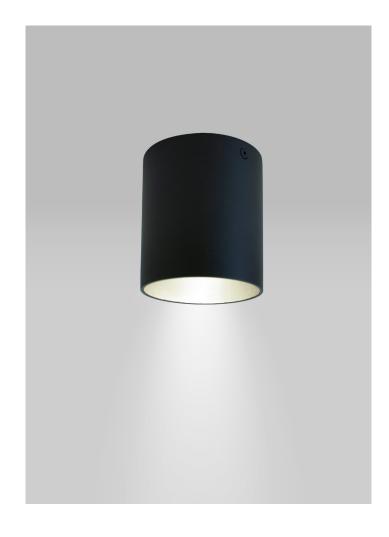

# **BEAMA SURFACE EYE BABY**

# **GU10**

## FEATURES:

- Australian designed & manufactured surface mounted low glare accent downlight
- Extruded aluminium body
- Suitable for concrete slab mounting, solid or plasterboard ceilings
- LED lamp / PAR16 LED GU10 240V, offers various lamp options
- Fixed downlight
- · Lumen options up to 750lm
- No remote driver required
- Dimmable
- · COB / 12V MR16 versions available with remote driver
- Serviceable IP20 downlight
- Ideal for residential / hospitality / gallery / museum & commercial applications
- · IES files available on request

#### COLOURS:

|  | Black  | -2  | Inner mesh standard as black |
|--|--------|-----|------------------------------|
|  | White  | -3  |                              |
|  | White  | -33 | w/ White mesh                |
|  | Silver | -6  |                              |
|  | Custom | -5  |                              |
|  |        |     |                              |

#### ACCESSORIES:

- Deco glass filter holder (CHL)
- Frosted glass 30mm (FG)
- Deco colour glass 50mm (DG)
- Honeycomb filter (AL 20)

|       | 110mm |
|-------|-------|
| 100mm |       |

| CODE | LAMP TYPE | WATTAGE                         | LUMENS      | COLOUR TEMP       | BEAM ANGLE | CRI                                  | DIMENSIONS             |
|------|-----------|---------------------------------|-------------|-------------------|------------|--------------------------------------|------------------------|
| BMB1 | PAR16     | 8.5W                            | 660/670/680 | 2700K/3000K/4000K | 35°        | 80/90/90                             | 110mm x 100mm diameter |
|      |           | 0<br>0<br>0<br>0<br>0<br>0<br>0 |             |                   |            | 0<br>0<br>0<br>0<br>0<br>0<br>0<br>0 |                        |