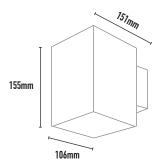

| COLOURS: | Black  | -2 |
|----------|--------|----|
|          | White  | -3 |
|          | Silver | -6 |
|          | Custom | -5 |
|          |        |    |

| CODE |                       | WATTAGE | LAMP TYPE          | DIMENSIONS                                           |
|------|-----------------------|---------|--------------------|------------------------------------------------------|
| MBW  | V1321                 | 4W-50W  | MR16 LED / HALOGEN | 155mm length x 106mm x 106mm width x 151mm from wall |
|      | 0<br>0<br>0<br>0<br>0 |         |                    |                                                      |