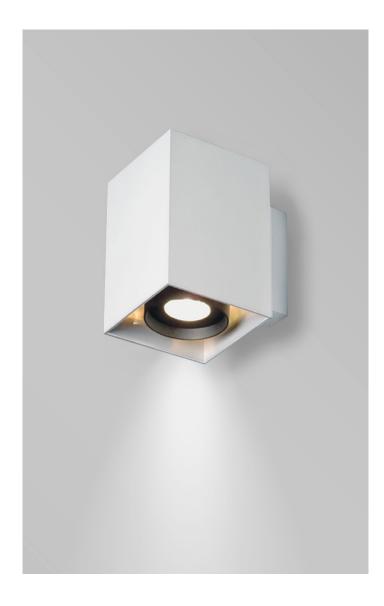

## MONDO BLOK WALL

**MR16** 

## FEATURES:

- Australian designed & manufactured
- Wall mounted downlight
- Extruded aluminium body
- · Anodising available for inner & outer
- Dimmable, integral electronic transformer
- Ideal for residential, hospitality and commercial applications

| COLOURS: | Black  | -2 |
|----------|--------|----|
|          | White  | -3 |
|          | Silver | -6 |
|          | Custom | -5 |
|          |        |    |

| CODE |                       | WATTAGE | LAMP TYPE          | DIMENSIONS                                           |
|------|-----------------------|---------|--------------------|------------------------------------------------------|
| MBW  | V1321                 | 4W-50W  | MR16 LED / HALOGEN | 155mm length x 106mm x 106mm width x 151mm from wall |
|      | 0<br>0<br>0<br>0<br>0 |         |                    |                                                      |