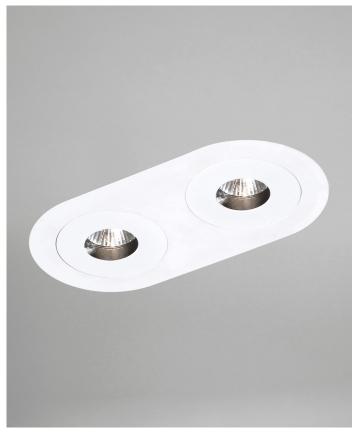

## **BEAMA GANG ROUND MR16**

## **FEATURES:**

- Australian designed & manufactured
- · Recessed round downlight
- MR16 base for LED
- Available in fixed version or adjustable version (or mix & match)
- Adjustable version 40° tilt, 359° swivel
- GU10 versions also available for LED
- Use with a remote electronic transformer
- For Uno version see Beama Round
- Ideal for residential, hospitality and commercial applications

| CODE   | WATTAGE    | LAMP TYPE                                 | DIMENSIONS                         |  |
|--------|------------|-------------------------------------------|------------------------------------|--|
| BMG231 | 1 X 4W-50W | MR16 LED                                  | 132mm x 132mm-cutout 112mm x 112mm |  |
| BMG232 | 2 X 4W-50W | MR16 LED                                  | 242mm x 132mm-cutout 212mm x 112mm |  |
| BMG233 | 3 X 4W-50W | MR16 LED                                  | 352mm x 132mm-cutout 332mm x 112mm |  |
|        |            | * 6 6 6 7 7 7 8 8 8 8 8 8 8 8 8 8 8 8 8 8 |                                    |  |