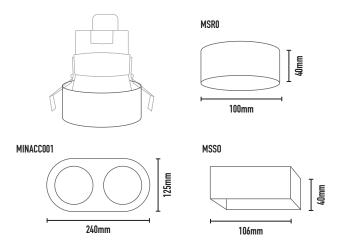

### **ACCESSORIES:**

- Frosted glass 30mm (FG)
- Deco colour glass 50mm (DG)
- Honeycomb filter (AL20)
- Semi surface mounted round trim (MSR0) specify Colour
- Semi surface mounted square trim (MSSO) specify Colour
- 2- Gang round plate (MINACC001) specify Colour