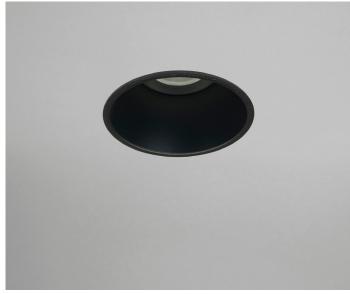

# MINIMAL GU10

#### FEATURES:

- Australian designed & manufactured architectural recessed ultra-low glare accent downlight
- · Minimal trim for trimless look
- Fixed
- LED lamp / PAR16 LED GU10 240V, offers various lamp options
- · Lumen options up to 680lm
- · No remote driver required
- Dimmable
- · COB / 12V MR16 versions available
- · Serviceable IP20 downlight
- IC rated downlight
- Ideal for residential / hospitality / gallery / museum & commercial applications
- · IES files available on request

| TRIM     | Black  | -2 |
|----------|--------|----|
| COLOURS: | White  | -3 |
|          | Silver | -6 |
|          | Custom | -5 |
|          |        |    |