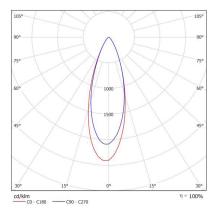

## **35 DEGREE**

| CODE | LAMP TYPE | WATTAGE                              | LUMENS                                                                                      | COLOUR TEMP       | BEAM ANGLE                                     | CRI      | DIMENSIONS                                           |
|------|-----------|--------------------------------------|---------------------------------------------------------------------------------------------|-------------------|------------------------------------------------|----------|------------------------------------------------------|
| MIN1 | PAR16     | 1 x 8.5W                             | 660/670/680                                                                                 | 2700K/3000K/4000K | 35°                                            | 80/90/90 | 90mm diameter x 125mm height Cut out - 83mm diameter |
|      |           | 5<br>5<br>6<br>8<br>8<br>8<br>8<br>8 | 0<br>0<br>0<br>0<br>0<br>0<br>0<br>0<br>0<br>0<br>0<br>0<br>0<br>0<br>0<br>0<br>0<br>0<br>0 |                   | 0<br>0<br>0<br>0<br>0<br>0<br>0<br>0<br>0<br>0 |          | out out communication                                |