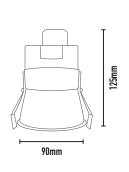

## **35 DEGREE**

| CODE | LAMP TYPE | WATTAGE                              | LUMENS                                                                                      | COLOUR TEMP       | BEAM ANGLE                                     | CRI      | DIMENSIONS                                           |
|------|-----------|--------------------------------------|---------------------------------------------------------------------------------------------|-------------------|------------------------------------------------|----------|------------------------------------------------------|
| MIN1 | PAR16     | 1 x 8.5W                             | 660/670/680                                                                                 | 2700K/3000K/4000K | 35°                                            | 80/90/90 | 90mm diameter x 125mm height Cut out - 83mm diameter |
|      |           | 5<br>5<br>6<br>8<br>8<br>8<br>8<br>8 | 0<br>0<br>0<br>0<br>0<br>0<br>0<br>0<br>0<br>0<br>0<br>0<br>0<br>0<br>0<br>0<br>0<br>0<br>0 |                   | 0<br>0<br>0<br>0<br>0<br>0<br>0<br>0<br>0<br>0 |          | out out communication                                |