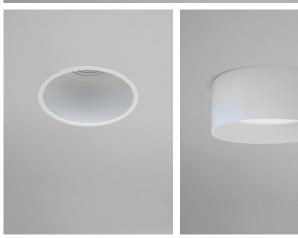

# MINIMAL GU10

#### FEATURES:

- Australian designed & manufactured architectural recessed ultra-low glare accent downlight
- · Minimal trim for trimless look
- Fixed
- LED lamp / PAR16 LED GU10 240V, offers various lamp options
- · Lumen options up to 680lm
- · No remote driver required
- Dimmable
- · COB / 12V MR16 versions available
- · Serviceable IP20 downlight
- IC rated downlight
- Ideal for residential / hospitality / gallery / museum & commercial applications
- · IES files available on request

### **ACCESSORIES:**

- Frosted glass 30mm (FG)
- Deco colour glass 50mm (DG)
- Honeycomb filter (AL20)
- Semi surface mounted round trim (MSR0) specify Colour
- Semi surface mounted square trim (MSSO) specify Colour
- 2- Gang round plate (MINACC001) specify Colour