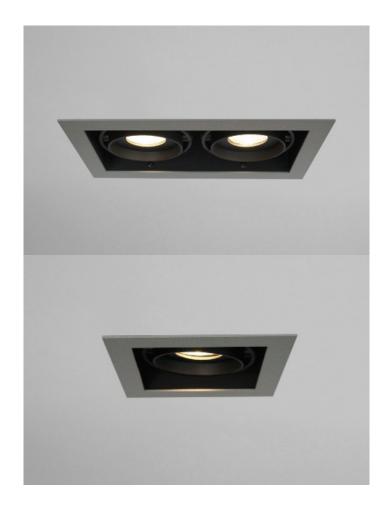

## MONDO GU10

## **FEATURES:**

- Australian designed & manufactured architectural recessed low glare accent downlight
- LED lamp / PAR16 LED GU10 240V, offers various lamp options
- 359° rotation, 45° tilt adjustment
- Lumen options up to 750lm
- No remote driver required
- Dimmable
- COB / 12V MR16 versions available
- Serviceable IP20 downlight
- Ideal for residential / hospitality / gallery / museum & commercial applications
- · IES files available on request