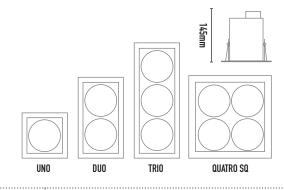

## ACCESSORIES:

- Deco glass filter holder (CHL)
- Frosted glass 30mm (FG)
- Deco colour glass 50mm (DG)
- AL 20 HoneyComb filter

| CODE  | LAMP TYPE | WATTAGE | LUMENS      | COLOUR TEMP       | BEAM ANGLE | DIMENSIONS                                   |
|-------|-----------|---------|-------------|-------------------|------------|----------------------------------------------|
| MON11 | PAR16     | 1x 8.5W | 660/700/750 | 2700K/3000K/4000K | 35°        | UNO 135mm x 135m/cutout 126mm x 110mm        |
| MON12 | PAR16     | 2x 8.5W | 660/700/750 | 2700K/3000K/4000K | 35°        | DUO 135mm x 236mm/cutout 126mm x 210mm       |
| MON13 | PAR16     | 3x 8.5W | 660/700/750 | 2700K/3000K/4000K | 35°        | TRIO 135mm x 338mm/cutout 126mm x 320mm      |
| MON15 | PAR16     | 4x 8.5W | 660/700/750 | 2700K/3000K/4000K | 35°        | QUATRO SQ 236mm x 236mm/cutout 215mm x 228mm |