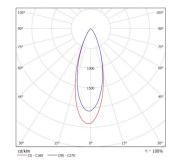

## **FEATURES:**

- Australian designed & manufactured architectural recessed low glare accent downlight
- LED lamp / PAR16 LED GU10 240V, offers various lamp options
- 359° rotation, 45° tilt adjustment
- Lumen options up to 750lm
- No remote driver required
- Dimmable
- COB / 12V MR16 versions available
- Serviceable IP20 downlight
- Ideal for residential / hospitality / gallery / museum & commercial applications
- · IES files available on request