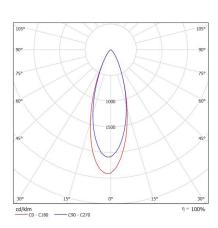

# **35 DEGREE**

### ACCESSORIES:

- Deco glass filter holder (CHL)
- Frosted glass 30mm (FG)
- Deco colour glass 50mm (DG)
- Honeycomb filter (AL 20)

|       | 165mm    |
|-------|----------|
| 100mm | <u> </u> |

| CODE | LAMP TYPE                             | WATTAGE                                   | LUMENS                                    | COLOUR TEMP       | BEAM ANGLE                           | CRI                                                 | DIMENSIONS             |
|------|---------------------------------------|-------------------------------------------|-------------------------------------------|-------------------|--------------------------------------|-----------------------------------------------------|------------------------|
| BME1 | PAR16                                 | 8.5W                                      | 660/670/680                               | 2700K/3000K/4000K | 35°                                  | 80/90/90                                            | 165mm x 100mm diameter |
|      | 0 0 0 0 0 0 0 0 0 0 0 0 0 0 0 0 0 0 0 | 0<br>0<br>0<br>0<br>0<br>0<br>0<br>0<br>0 | 0<br>0<br>0<br>0<br>0<br>0<br>0<br>0<br>0 |                   | 0<br>0<br>0<br>0<br>0<br>0<br>0<br>0 | 0<br>0<br>0<br>0<br>0<br>0<br>0<br>0<br>0<br>0<br>0 |                        |