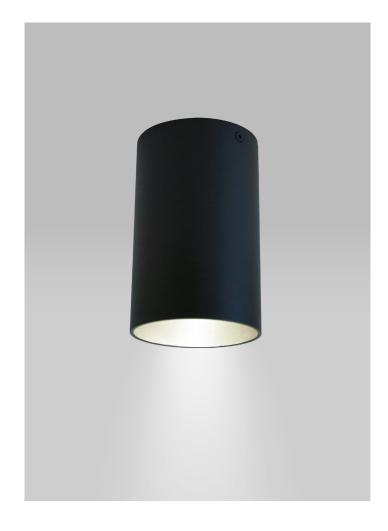

# **BEAMA SURFACE EYE GU10**

### FEATURES: •

- Australian designed & manufactured surface mounted low glare accent downlight
- · Extruded aluminium body
- Suitable for concrete slab mounting, solid or plasterboard ceilings
- LED lamp / PAR16 LED GU10 240V, offers various lamp options
- Fixed downlight
- Lumen options up to 750lm
- · No remote driver required
- · Dimmable
- COB / 12V MR16 versions available with remote driver
- Serviceable IP20 downlight
- Ideal for residential / hospitality / gallery / museum & commercial applications
- · IES files available on request

### ACCESSORIES:

- Deco glass filter holder (CHL)
- Frosted glass 30mm (FG)
- Deco colour glass 50mm (DG)
- Honeycomb filter (AL 20)

|       | 165mm    |
|-------|----------|
| 100mm | <u> </u> |

| CODE | LAMP TYPE                             | WATTAGE                                   | LUMENS                                    | COLOUR TEMP       | BEAM ANGLE                           | CRI                                                 | DIMENSIONS             |
|------|---------------------------------------|-------------------------------------------|-------------------------------------------|-------------------|--------------------------------------|-----------------------------------------------------|------------------------|
| BME1 | PAR16                                 | 8.5W                                      | 660/670/680                               | 2700K/3000K/4000K | 35°                                  | 80/90/90                                            | 165mm x 100mm diameter |
|      | 0 0 0 0 0 0 0 0 0 0 0 0 0 0 0 0 0 0 0 | 0<br>0<br>0<br>0<br>0<br>0<br>0<br>0<br>0 | 0<br>0<br>0<br>0<br>0<br>0<br>0<br>0<br>0 |                   | 0<br>0<br>0<br>0<br>0<br>0<br>0<br>0 | 0<br>0<br>0<br>0<br>0<br>0<br>0<br>0<br>0<br>0<br>0 |                        |