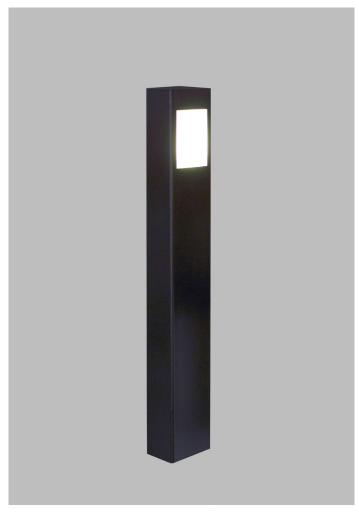

## **NED BOLLARD**

## **FEATURES:**

- Australian designed & manufactured
- Double-sided low brightness bollard
- Galvanized steel body with twin opal polycarbonate shock resistant lense
- Apply your own numbers or graphics
- IP55
- Available for other light sources on special order
- Ideal for commercial, residential, schools, carparks and landscaping

## **COLOURS:**

| Black  | -2 |
|--------|----|
| White  | -3 |
| Silver | -6 |
| Custom | -5 |

| CODE   | WATTAGE | LAMP TYPE                  | DIMENSIONS                                                                          |
|--------|---------|----------------------------|-------------------------------------------------------------------------------------|
| MSC300 | 12W-20W | PLE E27 HALOGEN/LED/FLUORO | 1300mm* x 150mm x 100mm                                                             |
|        |         |                            | *note: height shown includes burial component,<br>shorter units can be manufactured |