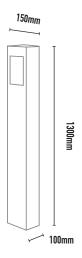

## **COLOURS:**

| Black  | -2 |
|--------|----|
| White  | -3 |
| Silver | -6 |
| Custom | -5 |

| CODE   | WATTAGE | LAMP TYPE                  | DIMENSIONS                                                                          |
|--------|---------|----------------------------|-------------------------------------------------------------------------------------|
| MSC300 | 12W-20W | PLE E27 HALOGEN/LED/FLUORO | 1300mm* x 150mm x 100mm                                                             |
|        |         |                            | *note: height shown includes burial component,<br>shorter units can be manufactured |