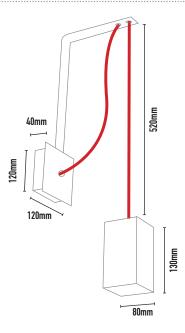

| COLOURS: | Black  | -2 |
|----------|--------|----|
|          | White  | -3 |
|          | Silver | -6 |
|          | Custom | -5 |
|          |        |    |

| CODE  | WATTAGE | LAMP TYPE                                    | DIMENSIONS          |
|-------|---------|----------------------------------------------|---------------------|
| MBZ11 | 3W-35W  | GU10 HALOGEN / LED / CFL                     | 130mm x 80mm x 80mm |
| MBZ31 | 4W-35W  | GU5.3 LED / HALOGEN-REMOTE<br>TRANS REQUIRED | 130mm x 80mm x 80mm |