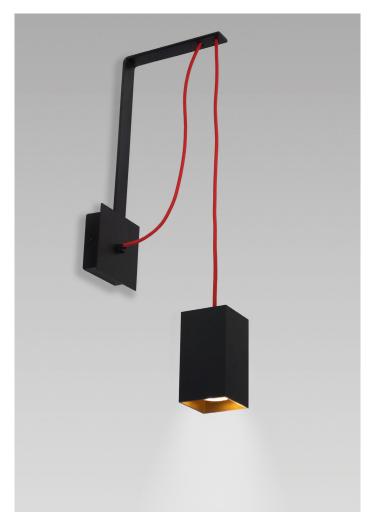

## **MONDO ZETA**

FEATURES:

- Australian designed & manufactured
- Extruded aluminium body
  - Flex colour options: red (standard), black, clear, black/white (kettle)
- 240v GU10 (standard)
- Anodising available for inner & outer
- Ideal for residential, hospitality and commercial applications

| COLOURS: | Black  | -2 |
|----------|--------|----|
|          | White  | -3 |
|          | Silver | -6 |
|          | Custom | -5 |
|          |        |    |

| CODE  | WATTAGE | LAMP TYPE                                    | DIMENSIONS          |
|-------|---------|----------------------------------------------|---------------------|
| MBZ11 | 3W-35W  | GU10 HALOGEN / LED / CFL                     | 130mm x 80mm x 80mm |
| MBZ31 | 4W-35W  | GU5.3 LED / HALOGEN-REMOTE<br>TRANS REQUIRED | 130mm x 80mm x 80mm |