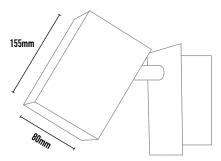

| COLOURS: | Black  | -2 |
|----------|--------|----|
|          | White  | -3 |
|          | Silver | -6 |
|          | Custom | -5 |

| CODE | WATTAGE | LAMP TYPE        | DIMENSIONS                      |
|------|---------|------------------|---------------------------------|
| MBR1 | 7W-11W  | LED / CFL / GU10 | 155mm x 80mm x 80mm             |
|      |         |                  | wall mount 120mm x 120mm x 40mm |