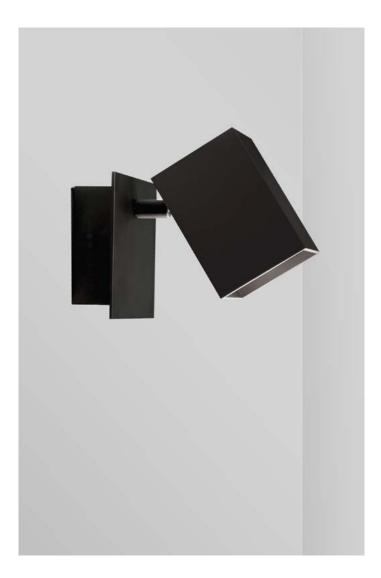

## MONDO READER

## FEATURES:

- Australian designed & manufactured
- Extruded aluminium body
- Adjustable 90° vertical, 70° horizontal
- Cool touch LED/CFL standard
- Anodising available for inner and outer
- Ideal for residential, hospitality and commercial applications

| COLOURS: | Black  | -2 |
|----------|--------|----|
|          | White  | -3 |
|          | Silver | -6 |
|          | Custom | -5 |

| CODE | WATTAGE | LAMP TYPE        | DIMENSIONS                      |
|------|---------|------------------|---------------------------------|
| MBR1 | 7W-11W  | LED / CFL / GU10 | 155mm x 80mm x 80mm             |
|      |         |                  | wall mount 120mm x 120mm x 40mm |