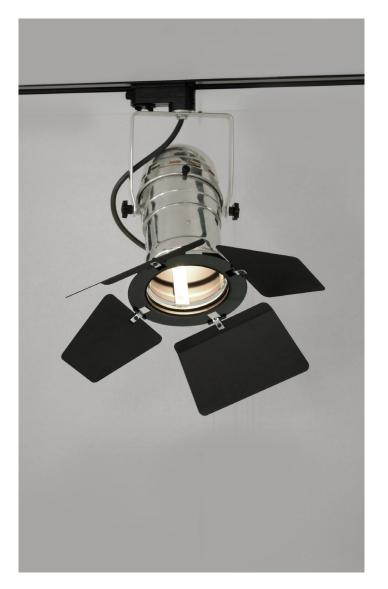

## **POWERCAN**

FEATURES:

- Available in two standard sizes, other sizes available on special order
  - Mounting: ceiling plate (CP1), hook • clamp (HC), 1C track adaptor (GB67), 3C track adaptor (3C), fixed point mount (FX)
  - Barndoors (BD), Colour filter (CF), Colour filter holder (CFH)
  - Ideal for retail, gallery & entertainment • lighting

## **COLOURS:**

-2 -1 Chrome

Black

2

| CODE    | WATTAGE  | LAMP TYPE                  | DIMENSIONS                          |
|---------|----------|----------------------------|-------------------------------------|
| PAR30LP | 11W-100W | 240V PAR30 / LED / HALOGEN | 190mm x 225mm (excluding barndoors) |
| PAR46LP | 16W-100W | 240V PAR30 / LED / HALOGEN | 270mm x 300mm (excluding barndoors) |