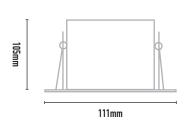

| COLOURS: | Black  | -2 |
|----------|--------|----|
|          | White  | -3 |
|          | Silver | -6 |
|          | Custom | -5 |

| CODE | WATTAGE    | LAMP TYPE | DIMENSIONS                              |
|------|------------|-----------|-----------------------------------------|
| MTK1 | 2 x 4W-35W | MR16 LED  | 111mm width x 193mm length x 105mm deep |
|      |            |           | 75mm x155mm cutout                      |
|      |            |           |                                         |