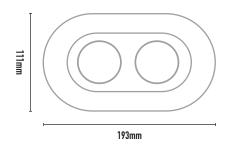

| COLOURS: | Black  | -2 |
|----------|--------|----|
|          | White  | -3 |
|          | Silver | -6 |
|          | Custom | -5 |

| CODE | WATTAGE    | LAMP TYPE | DIMENSIONS                              |
|------|------------|-----------|-----------------------------------------|
| MTK1 | 2 x 4W-35W | MR16 LED  | 111mm width x 193mm length x 105mm deep |
|      |            |           | 75mm x155mm cutout                      |
|      |            |           |                                         |