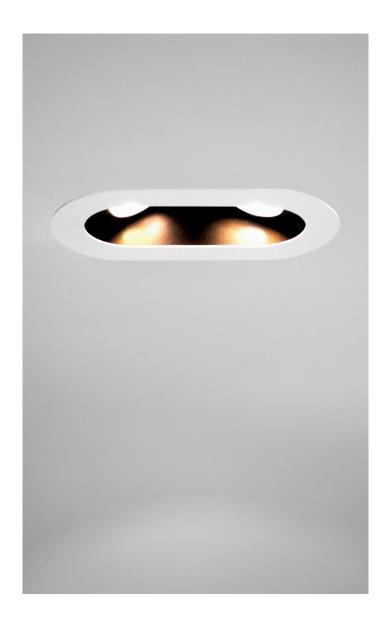

## MINI TRAK MR16

## FEATURES:

- Australian designed & manufactured
- Interior recessed downlight
- 2 x 20° tilt adjustment
- MR16 base for LED
- Serviceable and easy below ceiling lamp change
- 240v GU10 versions also available
- Use with remote electronic transformer
- Ideal for residential, hospitality and commercial applications

| COLOURS: | Black  | -2 |
|----------|--------|----|
|          | White  | -3 |
|          | Silver | -6 |
|          | Custom | -5 |

| CODE | WATTAGE    | LAMP TYPE | DIMENSIONS                              |
|------|------------|-----------|-----------------------------------------|
| MTK1 | 2 x 4W-35W | MR16 LED  | 111mm width x 193mm length x 105mm deep |
|      |            |           | 75mm x155mm cutout                      |
|      |            |           |                                         |