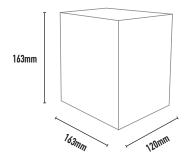

| COLOURS: | Black  | -2 |
|----------|--------|----|
|          | White  | -3 |
|          | Silver | -6 |
|          | Custom | -5 |

| CODE  | WATTAGE    | LAMP TYPE              | DIMENSIONS            |
|-------|------------|------------------------|-----------------------|
| BOX91 | 9W/11W/13W | GX5.3 INTEGRAL BALLAST | 120mm x 163mm x 163mm |
|       |            |                        |                       |