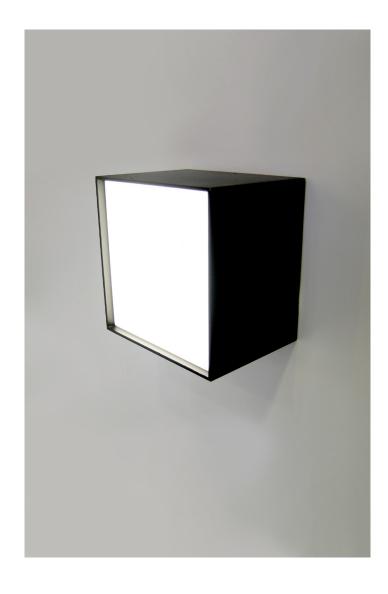

## MONDO BOXO

## FEATURES:

- Australian designed & manufactured
- · Aluminium body, opal lens
- Ceiling / wall mount
- · Apply your own numbers or graphics
- Anodising available
- Interior use only
- · Twin lamp version also available
- Ideal for residential, hospitality and commercial applications

| COLOURS: | Black  | -2 |
|----------|--------|----|
|          | White  | -3 |
|          | Silver | -6 |
|          | Custom | -5 |

| CODE  | WATTAGE    | LAMP TYPE              | DIMENSIONS            |
|-------|------------|------------------------|-----------------------|
| BOX91 | 9W/11W/13W | GX5.3 INTEGRAL BALLAST | 120mm x 163mm x 163mm |
|       |            |                        |                       |