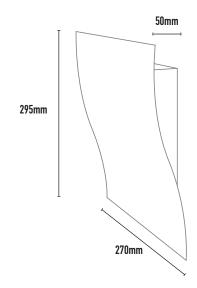

| COLOURS: | Black  | -2 |
|----------|--------|----|
|          | White  | -3 |
|          | Silver | -6 |
|          | Custom | -5 |

| CODE | WATTAGE | LUMENS | LAMP TYPE | COLOUR TEMP | DIMENSIONS           |
|------|---------|--------|-----------|-------------|----------------------|
| CUR3 | 5.2W    | 840LM  | LED       | 3000K       | 50mm x 270mm x 295mm |
| CUR4 | 5.2W    | 870LM  | LED       | 4000K       | 50mm x 270mm x 295mm |