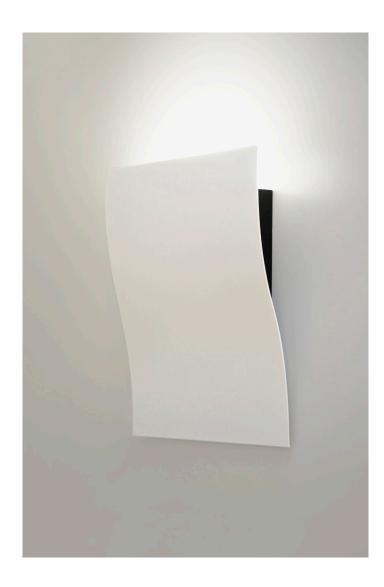

## **CURVA WALL LIGHT**

## **FEATURES:**

- Australian designed & manufactured
- Wall up light
- · Integrated electronic/non dim driver
- · Servicable LED boards
- IP20 wall light
- Ideal for residential, hospitality, retail & commercial applications
- IES files available on request