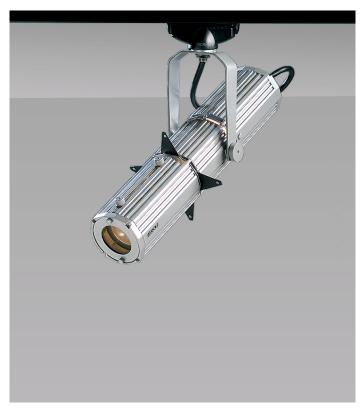

# **ELIPSO SERIES II**

#### **FEATURES:**

- Australian designed and manufactured
- For integral or remote transformer
- Adjustable 180° or 359° swivel
- Mounting: ceiling plate (CP2), hook clamp (HC), 1C track adaptor (GB67),
- 3C track adaptor (3C), fixed point mount (FX)
- Two way 20° tilt adjustment
- Multiple lamp options
- Easy lamp change
- Ideal for applications such as retail, gallery and entertainment lighting

## ACCESSORIES:

- Glass filter (GF)
- Anti-glare lourve (DG)
- Gobo holder (GH9000)

(shutter blades and twin adjustable lenses create various beam shapes)

|--|

| CODE    | WATTAGE | LAMP TYPE                   | DIMENSIONS    |
|---------|---------|-----------------------------|---------------|
| EL900TR | 20W-50W | 12V 10° MR16 (remote trans) | 145mm x 245mm |
| EL900TI | 20W-50W | 12V 10° MR16 (remote trans) | 145mm x 245mm |
|         | •       |                             |               |