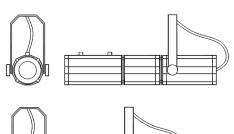

## ACCESSORIES:

- Glass filter (GF)
- Anti-glare lourve (DG)
- Gobo holder (GH9000)

(shutter blades and twin adjustable lenses create various beam shapes)

|--|

| CODE    | WATTAGE | LAMP TYPE                   | DIMENSIONS    |
|---------|---------|-----------------------------|---------------|
| EL900TR | 20W-50W | 12V 10° MR16 (remote trans) | 145mm x 245mm |
| EL900TI | 20W-50W | 12V 10° MR16 (remote trans) | 145mm x 245mm |
|         | •       |                             |               |