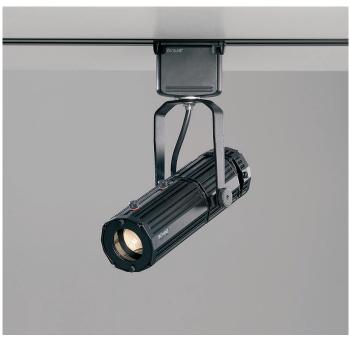

# **ELIPSO SERIES II**

#### **FEATURES:**

- Australian designed and manufactured
- For integral or remote transformer
- Adjustable 180° or 359° swivel
- Mounting: ceiling plate (CP2), hook clamp (HC), 1C track adaptor (GB67),
- 3C track adaptor (3C), fixed point mount (FX)
- Two way 20° tilt adjustment
- Multiple lamp options
- Easy lamp change
- Ideal for applications such as retail, gallery and entertainment lighting

## ACCESSORIES:

- Glass filter (GF)
- Anti-glare lourve (DG)
- Gobo holder (GH9000)

(shutter blades and twin adjustable lenses create various beam shapes)

|--|

| CODE    | WATTAGE | LAMP TYPE                   | DIMENSIONS    |
|---------|---------|-----------------------------|---------------|
| EL900TR | 20W-50W | 12V 10° MR16 (remote trans) | 145mm x 245mm |
| EL900TI | 20W-50W | 12V 10° MR16 (remote trans) | 145mm x 245mm |
|         | •       |                             |               |