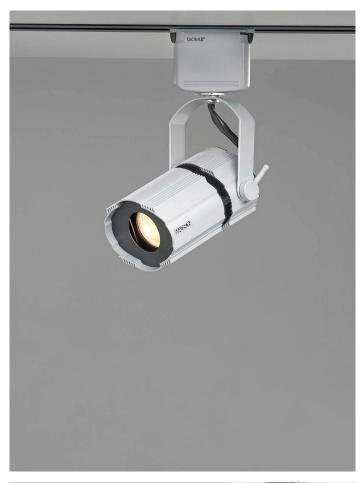

## **ARENA COMPACT MINI**

## FEATURES:

- Australian designed & manufactured
- · For remote transformer or mains track
- 180° tilt 350° swivel
- Double locking stirrup
- Dimmable with 3C track adaptor (3CE)
- Other mounting options: ceiling plate (CP1), 1C track adaptor (GBT67)
- · Anodising available
- Ideal for applications such as retail, gallery and entertainment lighting

| COLOURS: | Black  | -2 |
|----------|--------|----|
|          | White  | -3 |
|          | Silver | -6 |
|          | Custom | -5 |

## ACCESSORIES: • Barn

- Barndoors (BD)
- Glass colour filters (GF)
- Spreader lens (CFH)

|--|--|--|

| CODE     | WATTAGE | LAMP TYPE              | DIMENSIONS           |
|----------|---------|------------------------|----------------------|
| MINI2033 | 4W-50W  | 12V MR16 LED / HALOGEN | 125mm x 120mm x 90mm |
|          |         |                        |                      |