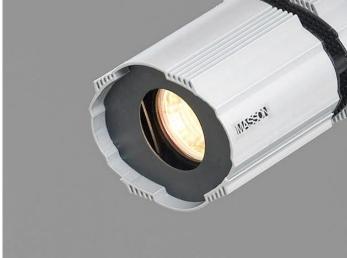

## **ARENA COMPACT MINI**

## FEATURES:

- Australian designed & manufactured
- · For remote transformer or mains track
- 180° tilt 350° swivel
- Double locking stirrup
- Dimmable with 3C track adaptor (3CE)
- Other mounting options: ceiling plate (CP1), 1C track adaptor (GBT67)
- · Anodising available
- Ideal for applications such as retail, gallery and entertainment lighting

## ACCESSORIES: • Barn

- Barndoors (BD)
- Glass colour filters (GF)
- Spreader lens (CFH)

|--|--|--|

| CODE     | WATTAGE | LAMP TYPE              | DIMENSIONS           |
|----------|---------|------------------------|----------------------|
| MINI2033 | 4W-50W  | 12V MR16 LED / HALOGEN | 125mm x 120mm x 90mm |
|          |         |                        |                      |