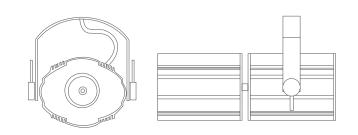

**ACCESSORIES:** Barndoors (BD)

Glass colour filters (GF)

Spreader lens (CFH)

| WATTAGE | LAMP TYPE              | DIMENSIONS                    |
|---------|------------------------|-------------------------------|
| 4W-50W  | 12V MR16 LED / HALOGEN | 165mm x 120mm x 90mm          |
| 4W-50W  | 12V MR16 LED / HALOGEN | 165mm x 120mm x 90mm          |
|         | 4W-50W                 | 4W-50W 12V MR16 LED / HALOGEN |