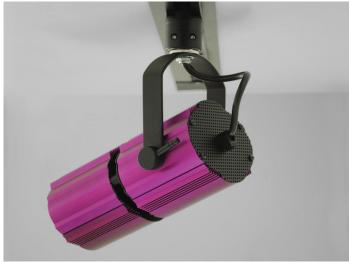

## **FEATURES:**

- Australian designed & manufactured
- Dimmable integral electronic transformer
- Double locking stirrup
- 180° tilt 350° swivel Mounting options: ceiling plate (CP1), hook clamp (HC), 1C track adaptor (GB67), 3C track adaptor (3C)
- 2044S includes: internal lourve & facility for glass filters, frost or spreader lens
- Anodising available
- Ideal for applications such as retail, gallery and entertainment lighting

**ACCESSORIES:** Barndoors (BD)

Glass colour filters (GF)

Spreader lens (CFH)

| WATTAGE | LAMP TYPE              | DIMENSIONS                    |
|---------|------------------------|-------------------------------|
| 4W-50W  | 12V MR16 LED / HALOGEN | 165mm x 120mm x 90mm          |
| 4W-50W  | 12V MR16 LED / HALOGEN | 165mm x 120mm x 90mm          |
|         | 4W-50W                 | 4W-50W 12V MR16 LED / HALOGEN |