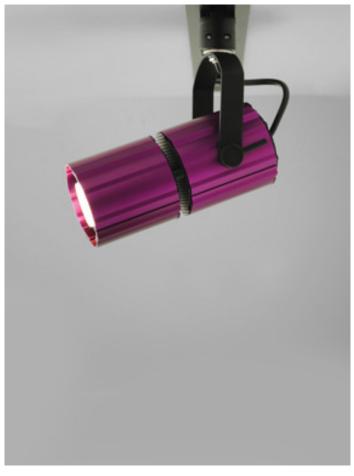

## **ARENA COMPACT**

## **FEATURES:**

- Australian designed & manufactured
- Dimmable integral electronic transformer
- Double locking stirrup
- 180° tilt 350° swivel Mounting options: ceiling plate (CP1), hook clamp (HC), 1C track adaptor (GB67), 3C track adaptor (3C)
- 2044S includes: internal lourve & facility for glass filters, frost or spreader lens
- Anodising available
- Ideal for applications such as retail, gallery and entertainment lighting