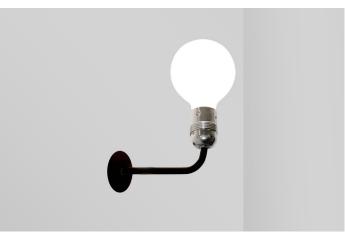

## CHI CHI WALL

## FEATURES:

- Australian designed & manufactured
- Wall mounted up or downlight
- Flex colour options: red (standard), black, clear, black/white (kettle), white
- With E27 lamp holder suitable for a variety of 240V lamps
- Ideal for residential, hospitality and commercial applications

**COLOURS:** 

Black -2 White -3 Silver -6

> Custom -5

| CODE      | WATTAGE   | LAMP TYPE                            | DIMENSIONS    |
|-----------|-----------|--------------------------------------|---------------|
| CHI-DRIPP | 18W - 60W | 240V E27 FLUORO / INCANDESCENT / LED | 430mm x 135mm |
| CHI-IDEA  | 18W - 60W | 240V E27 FLUORO / INCANDESCENT / LED | 250mm x 170mm |
|           |           |                                      |               |