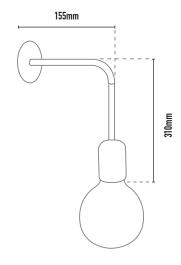

**COLOURS:** 

Black -2 White -3 Silver -6

> Custom -5

| CODE      | WATTAGE   | LAMP TYPE                            | DIMENSIONS    |
|-----------|-----------|--------------------------------------|---------------|
| CHI-DRIPP | 18W - 60W | 240V E27 FLUORO / INCANDESCENT / LED | 430mm x 135mm |
| CHI-IDEA  | 18W - 60W | 240V E27 FLUORO / INCANDESCENT / LED | 250mm x 170mm |
|           |           |                                      |               |