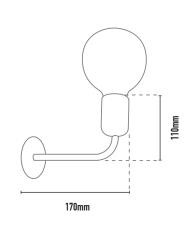

**COLOURS:** 

Black -2 White -3 Silver -6

> Custom -5

| CODE      | WATTAGE   | LAMP TYPE                            | DIMENSIONS    |
|-----------|-----------|--------------------------------------|---------------|
| CHI-DRIPP | 18W - 60W | 240V E27 FLUORO / INCANDESCENT / LED | 430mm x 135mm |
| CHI-IDEA  | 18W - 60W | 240V E27 FLUORO / INCANDESCENT / LED | 250mm x 170mm |
|           |           |                                      |               |