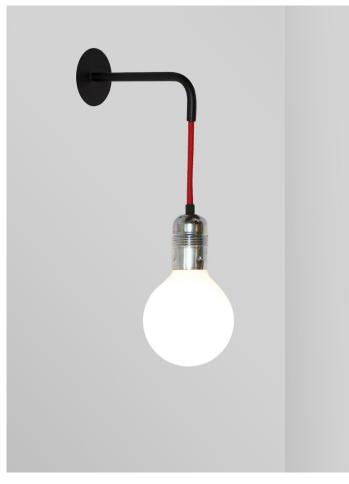

## CHI CHI WALL

## FEATURES:

- Australian designed & manufactured
- Wall mounted up or downlight
- Flex colour options: red (standard), black, clear, black/white (kettle), white
- With E27 lamp holder suitable for a variety of 240V lamps
- Ideal for residential, hospitality and commercial applications

**COLOURS:** 

Black -2 White -3 Silver -6

> Custom -5

| CODE      | WATTAGE   | LAMP TYPE                            | DIMENSIONS    |
|-----------|-----------|--------------------------------------|---------------|
| CHI-DRIPP | 18W - 60W | 240V E27 FLUORO / INCANDESCENT / LED | 430mm x 135mm |
| CHI-IDEA  | 18W - 60W | 240V E27 FLUORO / INCANDESCENT / LED | 250mm x 170mm |
|           |           |                                      |               |