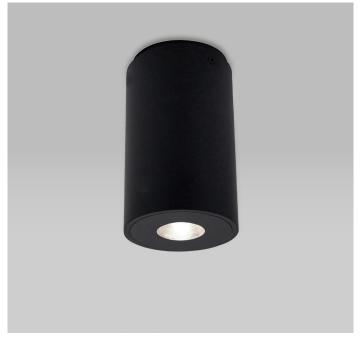

## FEATURES: •

- Australian designed & manufactured surface mounted low glare accent downlight
- Extruded aluminium body
- Suitable for concrete slab mounting, solid or plasterboard ceilings
- LED lamp / PAR16 LED GU10 240V, offers various lamp options
- Fixed or adjustable 40° tilt
- Lumen options up to 750lm
- No remote driver required
- Dimmable
- COB / 12V MR16 versions available with remote driver
- Serviceable IP20 downlight
- Ideal for residential / hospitality / gallery / museum & commercial applications
- IES files available on request

| CODE        | LAMP TYPE | WATTAGE | LUMENS      | COLOUR TEMP       | BEAM ANGLE | CRI      | DIMENSIONS             |
|-------------|-----------|---------|-------------|-------------------|------------|----------|------------------------|
| BSM11-Fixed | PAR16     | 8.5W    | 660/670/680 | 2700K/3000K/4000K | 35°        | 80/90/90 | 165mm x 100mm diameter |
| BSM12-Adj   | PAR16     | 8.5W    | 660/670/680 | 2700K/3000K/4000K | 35°        | 80/90/90 | 165mm x 100mm diameter |