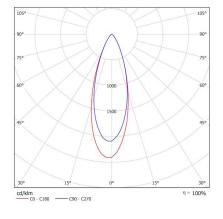

## **35 DEGREE**

| CODE        | LAMP TYPE | WATTAGE | LUMENS      | COLOUR TEMP       | BEAM ANGLE | CRI      | DIMENSIONS             |
|-------------|-----------|---------|-------------|-------------------|------------|----------|------------------------|
| BSM11-Fixed | PAR16     | 8.5W    | 660/670/680 | 2700K/3000K/4000K | 35°        | 80/90/90 | 165mm x 100mm diameter |
| BSM12-Adj   | PAR16     | 8.5W    | 660/670/680 | 2700K/3000K/4000K | 35°        | 80/90/90 | 165mm x 100mm diameter |