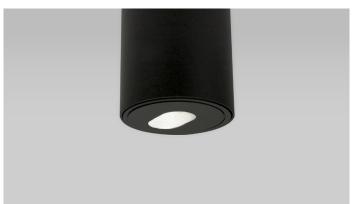

## FEATURES: •

- Australian designed & manufactured surface mounted low glare accent downlight
- Extruded aluminium body
- Suitable for concrete slab mounting, solid or plasterboard ceilings
- LED lamp / PAR16 LED GU10 240V, offers various lamp options
- Fixed or adjustable 40° tilt
- Lumen options up to 750lm
- No remote driver required
- Dimmable
- COB / 12V MR16 versions available with remote driver
- Serviceable IP20 downlight
- Ideal for residential / hospitality / gallery / museum & commercial applications
- IES files available on request

| CODE        | LAMP TYPE | WATTAGE | LUMENS      | COLOUR TEMP       | BEAM ANGLE | CRI      | DIMENSIONS             |
|-------------|-----------|---------|-------------|-------------------|------------|----------|------------------------|
| BSM11-Fixed | PAR16     | 8.5W    | 660/670/680 | 2700K/3000K/4000K | 35°        | 80/90/90 | 165mm x 100mm diameter |
| BSM12-Adj   | PAR16     | 8.5W    | 660/670/680 | 2700K/3000K/4000K | 35°        | 80/90/90 | 165mm x 100mm diameter |