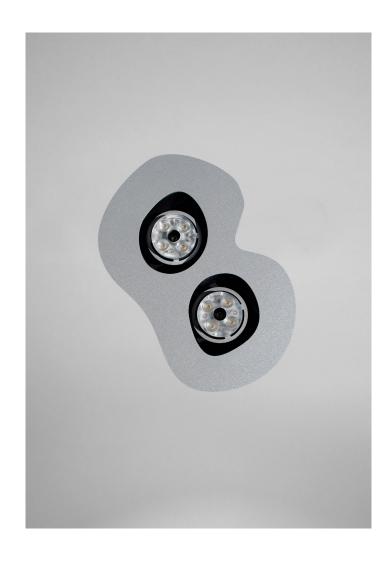

## PEBBLE DUO MR16

## FEATURES:

- · Australian designed & manufactured
- Unique trim designs
- · Integral fire hood
- Two way 20° tilt adjustment
- MR16 base for LED
- Serviceable and easy below ceiling lamp change
- 240v GU10 versions also available
- Use with remote electronic transformer
- Ideal for residential, hospitality and commercial applications

| COLOURS: | Black  | -2 |
|----------|--------|----|
|          | White  | -3 |
|          | Silver | -6 |
|          | Custom | -5 |
|          |        |    |

| CODE     | WATTAGE    | LAMP TYPE | DIMENSIONS                              |
|----------|------------|-----------|-----------------------------------------|
| PEB132   | 2 x 4W-50W | MR16 LED  | Three different pebble shapes           |
| PEB232   | 2 x 4W-50W | MR16 LED  | PEBDUO & PEBDUO2 - 210mm x 126mm cutout |
| PEBMULTI | 4 x 4W-50W | MR16 LED  | PEBMULTI cutouts vary                   |
|          |            |           |                                         |