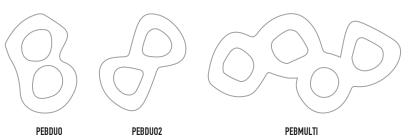

| COLOURS: | Black  | -2 |
|----------|--------|----|
|          | White  | -3 |
|          | Silver | -6 |
|          | Custom | -5 |
|          |        |    |

| CODE     | WATTAGE    | LAMP TYPE | DIMENSIONS                              |
|----------|------------|-----------|-----------------------------------------|
| PEB132   | 2 x 4W-50W | MR16 LED  | Three different pebble shapes           |
| PEB232   | 2 x 4W-50W | MR16 LED  | PEBDUO & PEBDUO2 - 210mm x 126mm cutout |
| PEBMULTI | 4 x 4W-50W | MR16 LED  | PEBMULTI cutouts vary                   |
|          |            |           |                                         |