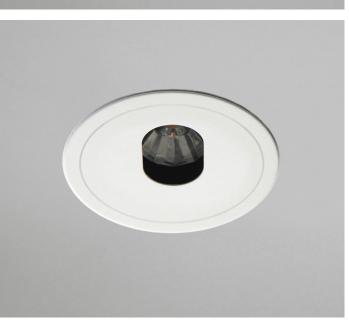

## **BEAMA ROUND GU10**

## **FEATURES:**

- Australian designed & manufactured
- GU10 base for Budget option
- Available in 40° adjustable or fixed versions
- Serviceable and easy below ceiling lamp change
- 12v MR16 / COB versions also available
- Ideal for residential, hospitality and commercial applications

## **ACCESSORIES:**

- Deco glass filter holder (CHL)
- Frosted glass 30mm (FG)
- Deco colour glass 50mm (DG)
- AL 20 HoneyComb filter

| CODE | ТҮРЕ                   | WATTAGE | LAMP TYPE      | DIMENSIONS                       |
|------|------------------------|---------|----------------|----------------------------------|
| -    | Fixed - Pinhole        | 4-10W   | GU10 LED PAR16 | 100mm x 97mm depth - 89mm cutout |
| -    | Adjustable - Oval slot | 4-10W   | GU10 LED PAR16 | 100mm x 97mm depth - 89mm cutout |