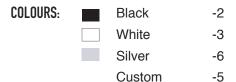

## **ACCESSORIES:**

- Deco glass filter holder (CHL)
- Frosted glass 30mm (FG)
- Deco colour glass 50mm (DG)
- AL 20 HoneyComb filter

| CODE | ТҮРЕ                   | WATTAGE | LAMP TYPE      | DIMENSIONS                       |
|------|------------------------|---------|----------------|----------------------------------|
| -    | Fixed - Pinhole        | 4-10W   | GU10 LED PAR16 | 100mm x 97mm depth - 89mm cutout |
| -    | Adjustable - Oval slot | 4-10W   | GU10 LED PAR16 | 100mm x 97mm depth - 89mm cutout |