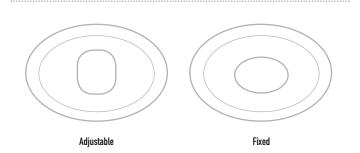

## **FEATURES:**

- Australian designed & manufactured
- GU10 base for Budget option
- Available in 40° adjustable or fixed versions
- Serviceable and easy below ceiling lamp change
- 12v MR16 / COB versions also available
- Ideal for residential, hospitality and commercial applications

## **ACCESSORIES:**

- Deco glass filter holder (CHL)
- Frosted glass 30mm (FG)
- Deco colour glass 50mm (DG)
- AL 20 HoneyComb filter

| CODE | ТҮРЕ                   | WATTAGE | LAMP TYPE      | DIMENSIONS                       |
|------|------------------------|---------|----------------|----------------------------------|
| -    | Fixed - Pinhole        | 4-10W   | GU10 LED PAR16 | 100mm x 97mm depth - 89mm cutout |
| -    | Adjustable - Oval slot | 4-10W   | GU10 LED PAR16 | 100mm x 97mm depth - 89mm cutout |