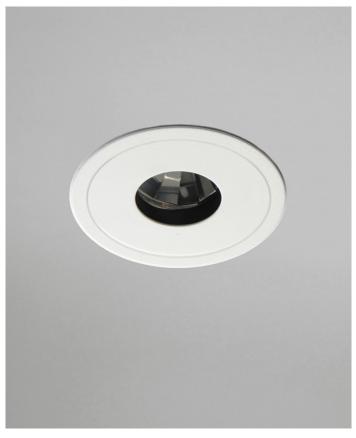

## **BEAMA ROUND GU10**

## **FEATURES:**

- Australian designed & manufactured
- GU10 base for Budget option
- Available in 40° adjustable or fixed versions
- Serviceable and easy below ceiling lamp change
- 12v MR16 / COB versions also available
- Ideal for residential, hospitality and commercial applications

## **ACCESSORIES:**

- Deco glass filter holder (CHL)
- Frosted glass 30mm (FG)
- Deco colour glass 50mm (DG)
- AL 20 HoneyComb filter

| CODE | ТҮРЕ                   | WATTAGE | LAMP TYPE      | DIMENSIONS                       |
|------|------------------------|---------|----------------|----------------------------------|
| -    | Fixed - Pinhole        | 4-10W   | GU10 LED PAR16 | 100mm x 97mm depth - 89mm cutout |
| -    | Adjustable - Oval slot | 4-10W   | GU10 LED PAR16 | 100mm x 97mm depth - 89mm cutout |