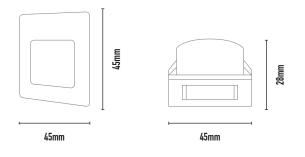

|          | CODE      | WATTAGE | LUMENS | BEAM ANGLE | COLOUR TEMP | LAMP TYPE | DIMENSIONS                                               |
|----------|-----------|---------|--------|------------|-------------|-----------|----------------------------------------------------------|
| ******** | 138000432 | 3W      | 180lm  | 60°        | 3000K       | 9W LED    | 45mm x 45mm (square) 28mm depth - cut out<br>40mm x 40mm |
|          |           |         |        |            |             |           |                                                          |