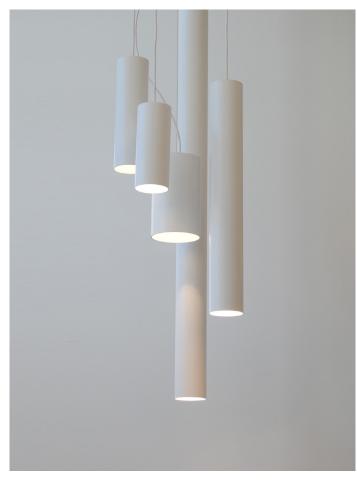

## **TUBBY & BUBBY PENDANT**

## **FEATURES:**

- Australian designed & manufactured
- Extruded aluminium body
- Cluster of four Bubby Pendants, 100mm diameter and one Tubby Pendant, 150mm diameter
- Flex colour options: red, black, white, clear, black/white (kettle)
- Ideal for residential, hospitality and commercial applications

COLOURS: Black -2
White -3
Silver -6

Custom -5

For mounting options click here or go to massonforlight.com.au/downloads for more information.

BUBBY1800

BUBBY250

BUBBY350

BUBBY700

TUBBY250