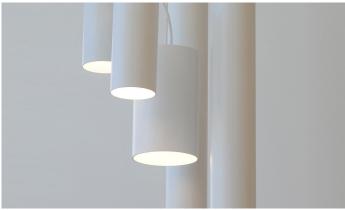

## **TUBBY & BUBBY PENDANT**

## **FEATURES:**

- Australian designed & manufactured
- Extruded aluminium body
- Cluster of four Bubby Pendants, 100mm diameter and one Tubby Pendant, 150mm diameter
- Flex colour options: red, black, white, clear, black/white (kettle)
- Ideal for residential, hospitality and commercial applications

COLOURS: Black -2
White -3
Silver -6

Custom -5

For mounting options click here or go to massonforlight.com.au/downloads for more information.

BUBBY1800

BUBBY250

BUBBY350

BUBBY700

TUBBY250