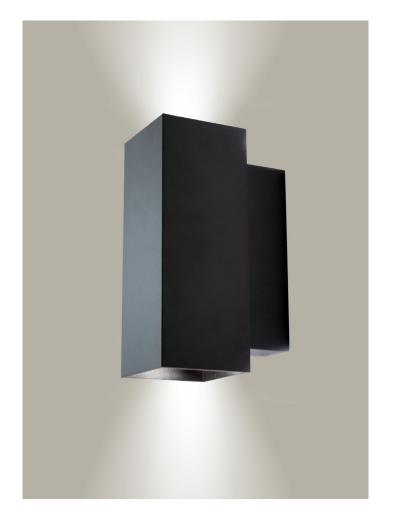

# MONDO BLOK UP & DOWN

#### FEATURES:

- Australian designed & manufactured
  - Wall mounted up & down light
  - Extruded aluminium body
- Anodising available for inner & outer
- Ideal for residential, hospitality and commercial applications

| <br>CODE       | WATTAGE   | LUMENS | BEAM ANGLE | COLOR TEMPERATURE | LAMP TYPE                                            | DIMENSIONS            |
|----------------|-----------|--------|------------|-------------------|------------------------------------------------------|-----------------------|
| <br>MBW2012341 | 1 X 10.2W | 2000lm | 25° or 40° | 3000K             | СОВ                                                  | 280mm x 155mm x 106mm |
|                |           |        |            |                   | 22<br>9<br>9<br>9<br>9<br>9<br>9<br>9<br>9<br>9<br>9 |                       |